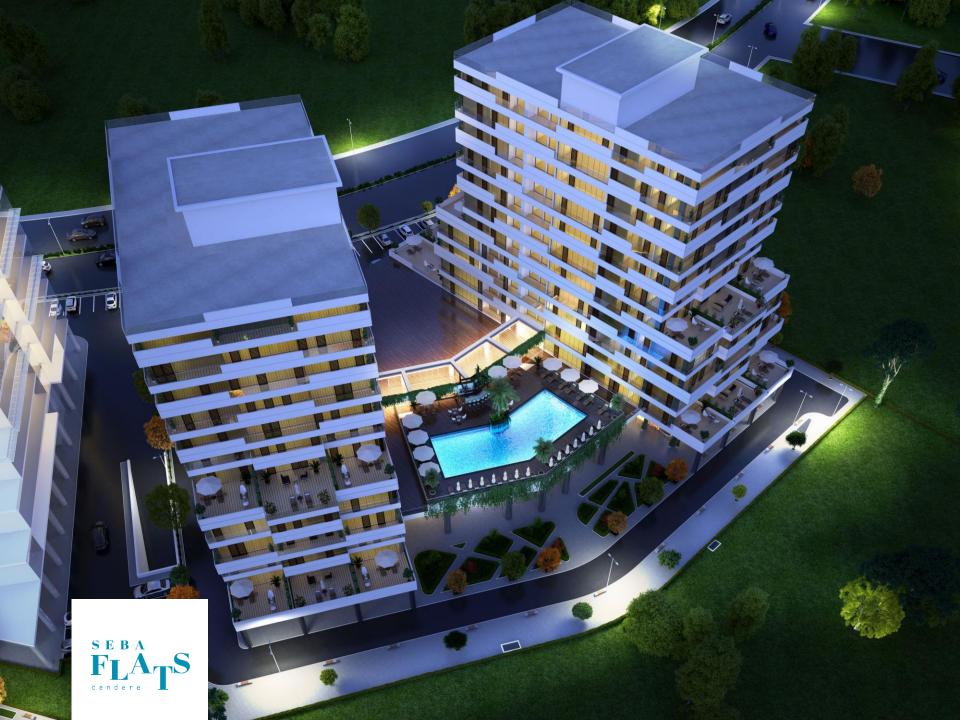

• Taksim: **10,2 km** 

• Zorlu Center: 9 km

• Ortaköy: 12 km

İstinye Park Shopping Center: 7 km

İstanbul International Airport: 30 km

Vadi Istanbul Mall: 1 km

This particular consists of 2 blocks on 10.040 sqm with 101 flats in each black which totals 202 residential property. Seba Flats Will Finalize at the end of 2019 that means you may move into your flat immediately. The project contains the variety of properties between 102 sqm and 272 sqm which are 1+1's , 2+1's , 3+1's as duplexes with stories .

The surroundings of the project also contains plans for social areas. Open Swimming pool.

Fitness Centre children playgrounds and many more .

Additionally the unique Belgrade Forests view provides relief to eye and soul after a busy day in the city.