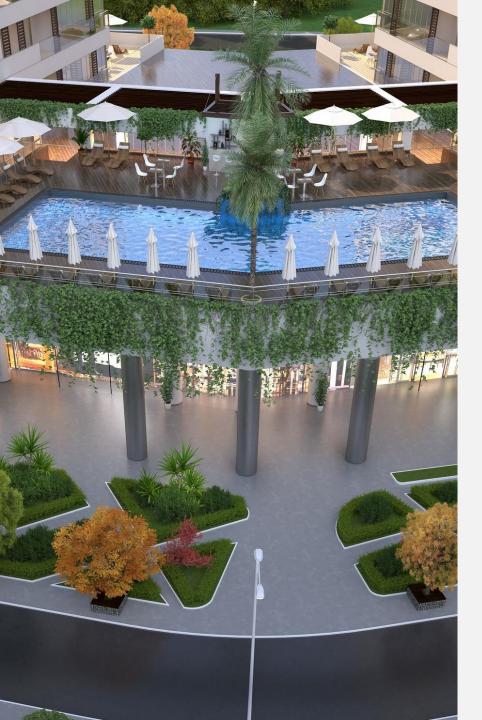

The surroundings of the project also contains plans for social areas. Open Swimming pool.

Fitness Centre children playgrounds and many more .

Additionally the unique Belgrade Forests view provides relief to eye and soul after a busy day in the city.