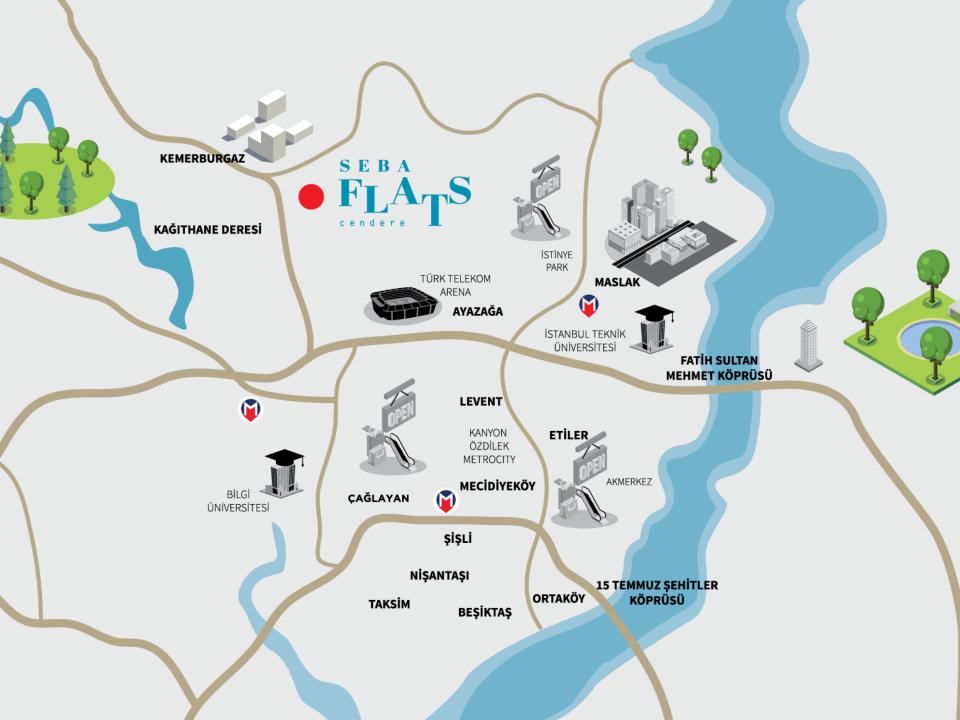

Seba Flats which have an excellent location is the best choice for living and invest at the center of istanbul. It's close to:

Levent: 4,8 km

• 15 Temmuz Şehitler Bridge: 9 km

• FSM Bridge: 8,5 km

• Maslak Center: **5,6 km** 

• Taksim: **10,2 km** 

• Zorlu Center: 9 km

• Ortaköy: 12 km

İstinye Park Shopping Center: 7 km

İstanbul International Airport: 30 km

Vadi Istanbul Mall: 1 km

This particular consists of 2 blocks on 10.040 sqm with 101 flats in each black which totals 202 residential property. Seba Flats Will Finalize at the end of 2019 that means you may move into your flat immediately. The project contains the variety of properties between 102 sqm and 272 sqm which are 1+1's , 2+1's , 3+1's as duplexes with stories .