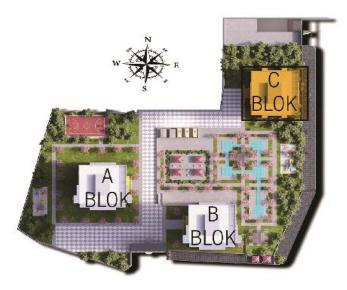

#### YOU WILL NOT WANT TO EXIT FROM YOUR HOME...

New living space with 94 units of 1 + 1, 300 2 + 1 and 104 3 + 1 Istanbul Panorama Houses will be built on 17.534 m<sup>2</sup> and 3 blocks and social living area are realized with the concept of providing all your needs within the site.