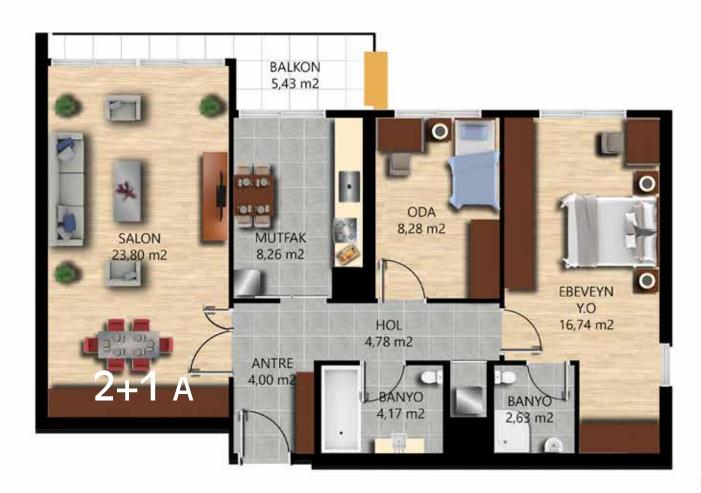

## Q+1 A Gross Area 119.6 m² Net 78.44 m² Storage net 4 m²

The above floor plan belongs to the apartments in blocks A and B

| 2+1 в |             |                       |
|-------|-------------|-----------------------|
|       | Gross Area  | 120.21 m <sup>2</sup> |
|       | Net         | 78.84 m <sup>2</sup>  |
|       | Storage net | 4 m <sup>2</sup>      |
|       |             |                       |