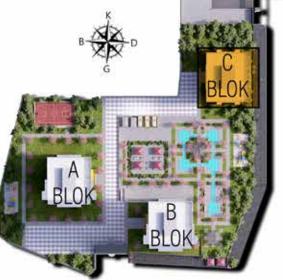

#### YOU WILL NOT WANT TO EXIT FROM YOUR HOME...

New living space with 94 units of 1 + 1, 300 2 + 1 and 104 3 + 1 Istanbul Panorama Houses will be built on 17.534 m<sup>2</sup> and 3 blocks and social living area are realized with the concept of providing all your needs within the site.