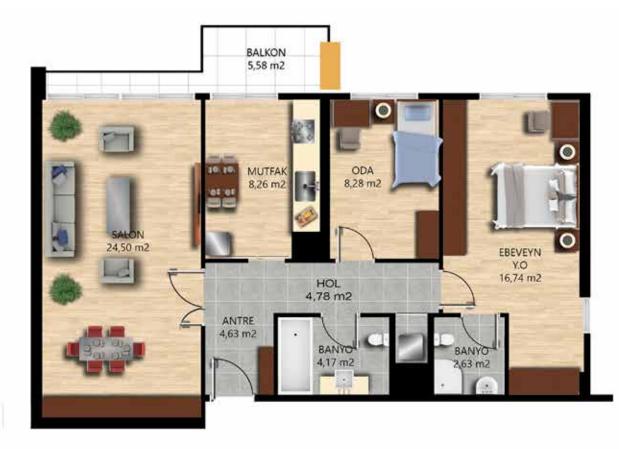

The above floor plan belongs to the apartments in blocks A and B

The floor plan located above belongs to the flats in block C.

The floor plan located above belongs to the flats in block C.

Pearl Company partners have committed to the construction industry since 1987, housing sites, industrial sites and shopping centers produce projects with its expert staff. GÖL PANORAMA HOUSES with the latest delivered 1,431 residences ISTANBUL PANORAMA HOUSES, consisting of 498 apartments and 19 commercial shops in Bagcilar / Istanbul.The project based on quality, safety and customer satisfaction, our company is at the same time innovative in designing projects. It tries to make a difference by using architectural materials. In our country in the earthquake zone creating more reliable living spaces is one of our priority goals.