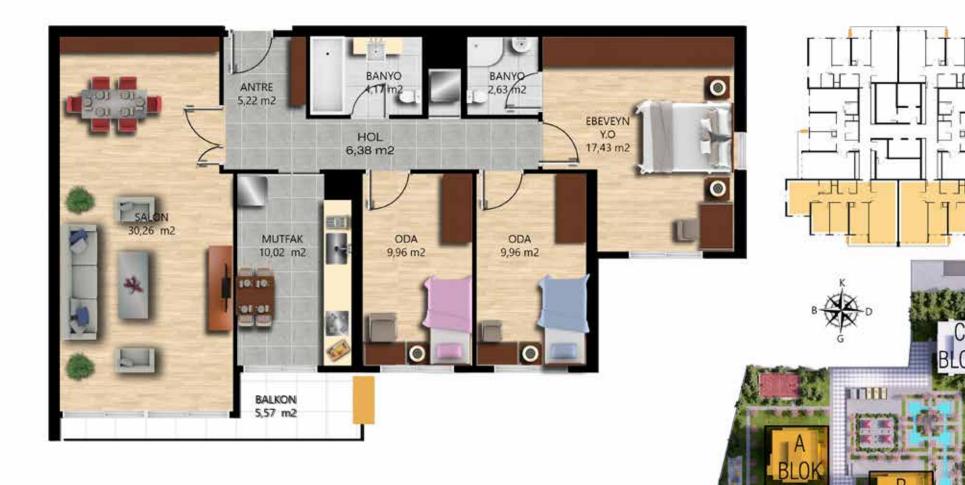

### 3+1

Gross net197.82 m²Net129.74 m²Storage area4 m²

The floor plan located above belongs to the flats in block C.