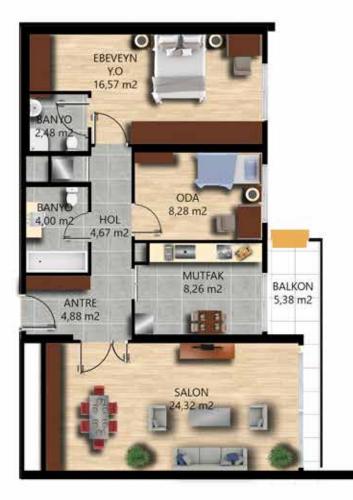

# Gross Area 154.92 m² Net 101.06 m² Storage net 4 m²

The above floor plan belongs to the apartments in blocks A and B