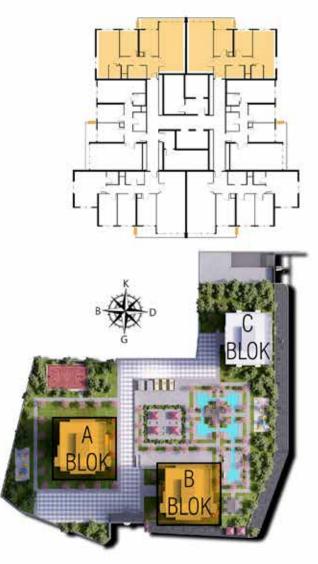

#### YOU WILL NOT WANT TO EXIT FROM YOUR HOME...

New living space with 94 units of 1 + 1, 300 2 + 1 and 104 3 + 1 Istanbul Panorama Houses will be built on 17.534 m<sup>2</sup> and 3 blocks and social living area are realized with the concept of providing all your needs within the site.

The above floor plan belongs to the apartments in blocks A and B

The floor plan located above belongs to the flats in block C.

The floor plan located above belongs to the flats in block C.

Pearl Company partners have committed to the construction industry since 1987, housing sites, industrial sites and shopping centers produce projects with its expert staff. GÖL PANORAMA HOUSES with the latest delivered 1,431 residences ISTANBUL PANORAMA HOUSES, consisting of 498 apartments and 19 commercial shops in Bagcilar / Istanbul.The project based on quality, safety and customer satisfaction, our company is at the same time innovative in designing projects. It tries to make a difference by using architectural materials. In our country in the earthquake zone creating more reliable living spaces is one of our priority goals.