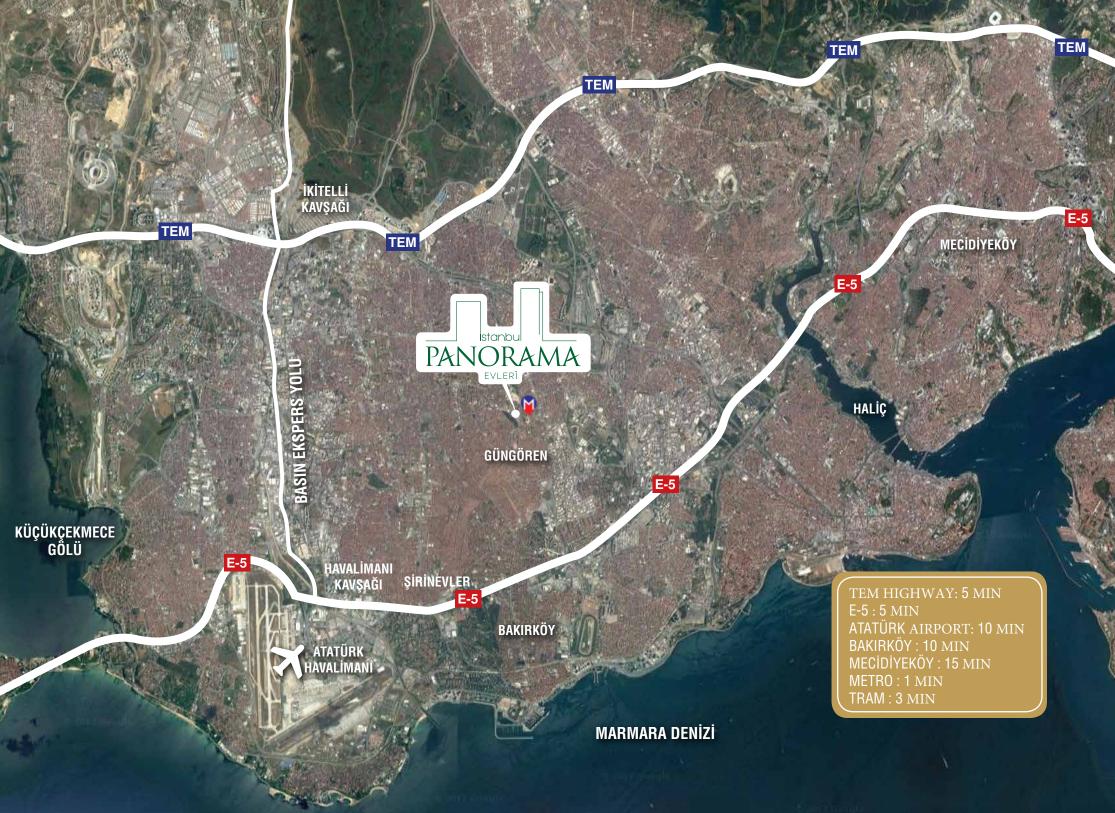

#### ISTANBUL'S RISING VALUE...

We can't fly you like a bird, but we can watch Istanbul from a bird's eye. Istanbul Panorama Houses will make you feel like you are living in Istanbul ... Within walking distance to the tram within 5 minutes , 10 minutes to Ataturk airport and E-5 highway 5 minutes away ... The rising value of Istanbul, Istanbul Panorama Houses, take your place.

#### TRANSPORTATION BENEFITS

To Tram 3 min.

Newly Built City Park 1 min.