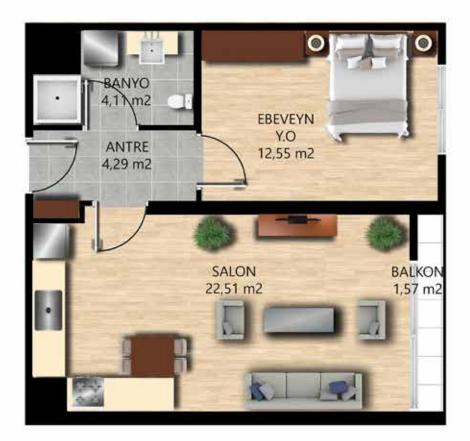

## Q+1 A Gross Area 119.6 m² Net 78.44 m² Storage net 4 m²

The above floor plan belongs to the apartments in blocks A and B

| 2+1 в |             |                       |
|-------|-------------|-----------------------|
|       | Gross Area  | 120.21 m <sup>2</sup> |
|       | Net         | 78.84 m <sup>2</sup>  |
|       | Storage net | 4 m <sup>2</sup>      |
|       |             |                       |