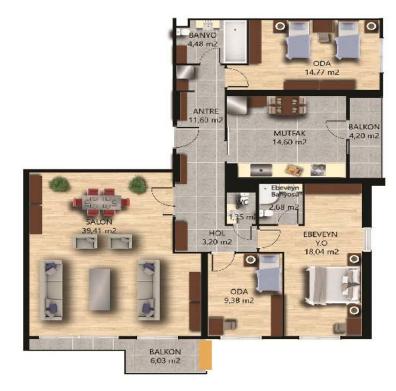

### 3+1

Gross net197.82 m²Net129.74 m²Storage area4 m²

The floor plan located above belongs to the flats in block C.

# Gross Area 154.92 m² Net 101.06 m² Storage net 4 m²

The above floor plan belongs to the apartments in blocks A and B

## Q+1 A Gross Area 119.6 m² Net 78.44 m² Storage net 4 m²

The above floor plan belongs to the apartments in blocks A and B

| 2+1 в |             |                       |
|-------|-------------|-----------------------|
|       | Gross Area  | 120.21 m <sup>2</sup> |
|       | Net         | 78.84 m <sup>2</sup>  |
|       | Storage net | 4 m <sup>2</sup>      |
|       |             |                       |

The above floor plan belongs to the apartments in blocks A and B

The floor plan located above belongs to the flats in block C.

The floor plan located above belongs to the flats in block C.

Pearl Company partners have committed to the construction industry since 1987, housing sites, industrial sites and shopping centers produce projects with its expert staff. GÖL PANORAMA HOUSES with the latest delivered 1,431 residences ISTANBUL PANORAMA HOUSES, consisting of 498 apartments and 19 commercial shops in Bagcilar / Istanbul.The project based on quality, safety and customer satisfaction, our company is at the same time innovative in designing projects. It tries to make a difference by using architectural materials. In our country in the earthquake zone creating more reliable living spaces is one of our priority goals.