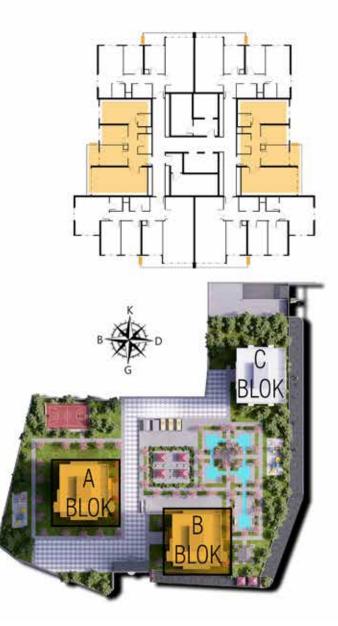

#### YOU WILL NOT WANT TO EXIT FROM YOUR HOME...

New living space with 94 units of 1 + 1, 300 2 + 1 and 104 3 + 1 Istanbul Panorama Houses will be built on 17.534 m<sup>2</sup> and 3 blocks and social living area are realized with the concept of providing all your needs within the site.

The above floor plan belongs to the apartments in blocks A and B

The floor plan located above belongs to the flats in block C.

The floor plan located above belongs to the flats in block C.

Pearl Company partners have committed to the construction industry since 1987, housing sites, industrial sites and shopping centers produce projects with its expert staff. GÖL PANORAMA HOUSES with the latest delivered 1,431 residences ISTANBUL PANORAMA HOUSES, consisting of 498 apartments and 19 commercial shops in Bagcilar / Istanbul.The project based on quality, safety and customer satisfaction, our company is at the same time innovative in designing projects. It tries to make a difference by using architectural materials. In our country in the earthquake zone creating more reliable living spaces is one of our priority goals.