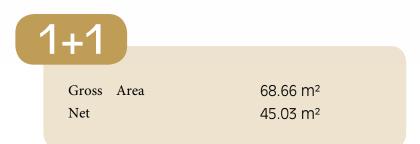

## Q+1 A Gross Area 119.6 m² Net 78.44 m² Storage net 4 m²

The above floor plan belongs to the apartments in blocks A and B

| 2+1 в |             |                       |
|-------|-------------|-----------------------|
|       | Gross Area  | 120.21 m <sup>2</sup> |
|       | Net         | 78.84 m <sup>2</sup>  |
|       | Storage net | 4 m <sup>2</sup>      |
|       |             |                       |