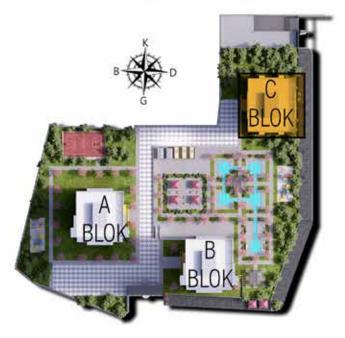

#### YOU WILL NOT WANT TO EXIT FROM YOUR HOME...

New living space with 94 units of 1 + 1, 300 2 + 1 and 104 3 + 1 Istanbul Panorama Houses will be built on 17.534 m<sup>2</sup> and 3 blocks and social living area are realized with the concept of providing all your needs within the site.

The above floor plan belongs to the apartments in blocks A and B

The floor plan located above belongs to the flats in block C.

The floor plan located above belongs to the flats in block C.

Pearl Company partners have committed to the construction industry since 1987, housing sites, industrial sites and shopping centers produce projects with its expert staff. GÖL PANORAMA HOUSES with the latest delivered 1,431 residences ISTANBUL PANORAMA HOUSES, consisting of 498 apartments and 19 commercial shops in Bagcilar / Istanbul.The project based on quality, safety and customer satisfaction, our company is at the same time innovative in designing projects. It tries to make a difference by using architectural materials. In our country in the earthquake zone creating more reliable living spaces is one of our priority goals.