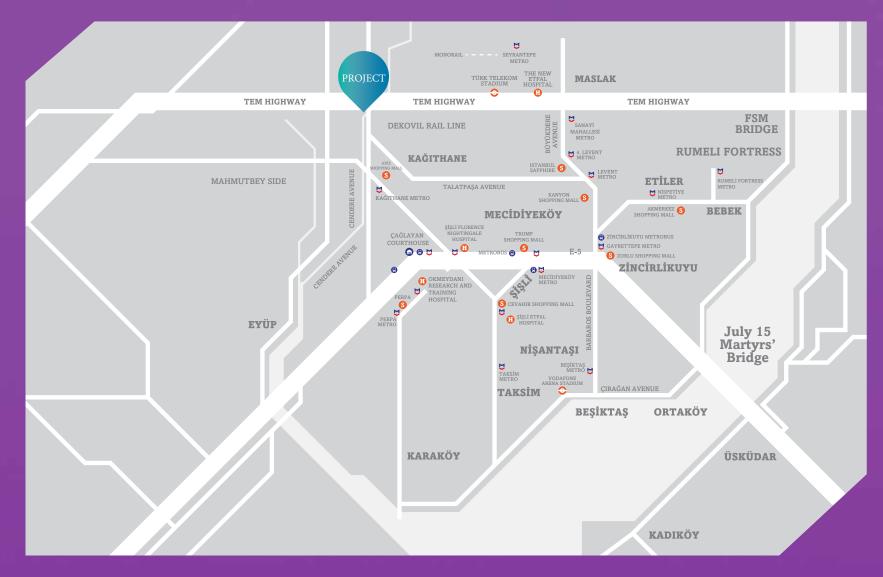

### Transportation Opportunities

- TEM and D-100 Highway Connections
- Kağıthane Metro Station
- · Dekovil Rail Line
- Ayazağa Monorail
- Easy Access to the Bridges
- Access to the Big İstanbul Tunnel
- Istanbul Airport
- Seyrantepe Metro 4 km
- Maslak 5 km
- Mecidiyeköy 5 km
- · Levent 5,5 km
- · Taksim 9 km
- Beşiktaş 12 km
- İstanbul Airport 30 km

#### Universities

- Next to Istanbul Atlas University\*
- Beykent University 4 km
- Istanbul Bilgi University 5,8 km
- Istanbul Technical University 6 km
- Nişantaşı University 6,8 km
- Haliç University 7,4 km
- Istanbul Commerce University 7,7 km

#### Hospitals

- Derindere Hospital 2,5 km
- The New Şişli Etfal Hospital 4 km
- Kağıthane State Hospital 4,5 km
- Florence Nightingale Hospital 5 km
- Okmeydanı Research and Training Hospital 5,3 km
- Acıbadem Hospital 7,8 km

#### **Shopping Malls**

- Axis Shopping Mall 1,9 km
- · Vadistanbul Shopping Mall 2,2 km
- Istanbul SapphireShopping Mall 4,9 km
- Metrocity Shopping Mall 5,5 km
- · Özdilek Shopping Mall 5,8 km
- Cevahir Shopping Mall 5,8 km
- Kanyon Shopping Mall 5,9 km
- İstinyePark Shopping Mall 7,4 km
- · Zorlu Center Shopping Mall 7,5 km