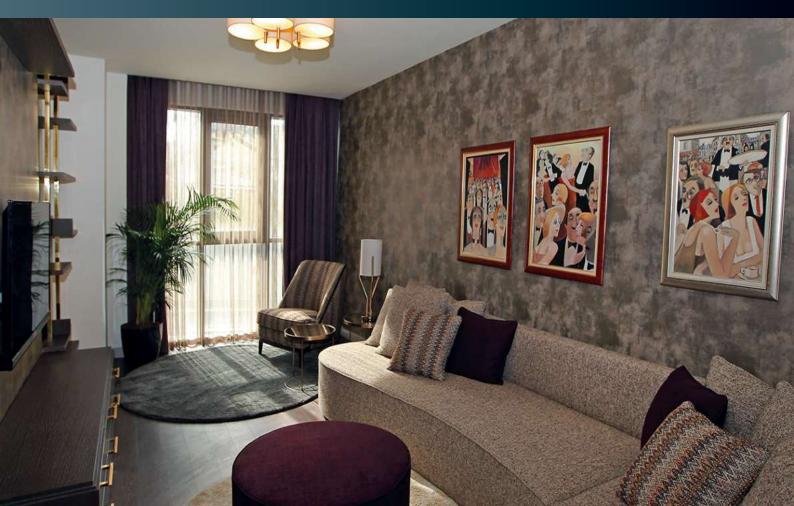

Meticulous attention to detail has been placed on the interior design of Avangart with soft touches and aesthetic elements from top to bottom. Floor to ceiling windows offer lovely views, while open plan designs create the sense of added space. Private balconies are ideal for unwinding at the end of the day.