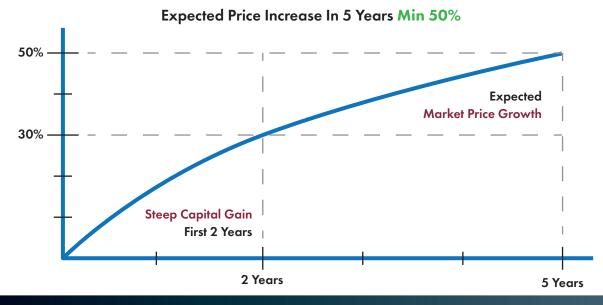

## **CASE FOR INVESTMENT**

Buy Below Market Price Without Compromise On Quality

Assured Exit Strategy To Turkish Home Buyer Market

Strong Rental Income Via High Local Demand

### AVERAGE PRICE (BEFORE DISCOUNT) PER SQUARE METER COMPARISON IN THE AREA

## YOUR HOME WITH HUGE INVESTMENT POTENTIAL

AVERAGE PRICE (BEFORE DISCOUNT) COMPARISON IN THE AREA

|           | PROJECT V                         | PROJECT S              | AVANGART                           | PROJECT N                            | PROJECT VK          |
|-----------|-----------------------------------|------------------------|------------------------------------|--------------------------------------|---------------------|
| STUDIO    | NOT AVAILABLE                     | 1.357.000 TL<br>73 M²  | 704.000 TL<br>45 M²                | 1.281.000 TL<br>62,6 M²              | 750.000 TL<br>47 M² |
| 1 BEDROOM | 1.864.000 TL                      | 2.154.000 TL           | 1.230.000 TL                       | 1.895.000 TL                         | 1.262.000 TL        |
|           | 98,3 M²                           | 128 M <sup>2</sup>     | 82 M <sup>2</sup>                  | 96 M²                                | 75 M²               |
| 2 BEDROOM | 2.830.000 TL                      | 3.093.000 TL           | 1.682.000 TL                       | 2.822.500 TL                         | 2.144.000 TL        |
|           | 156,6 M²                          | 182 M <sup>2</sup>     | 113 M²                             | 132 M <sup>2</sup>                   | 128,5 M²            |
| 3 BEDROOM | 3.930.000 TL                      | 4.905.000 TL           | 2.798.000 TL                       | 3.940.000 TL                         | 3.012.000 TL        |
|           | 196 M²                            | 260 M <sup>2</sup>     | 183 M²                             | 203 M <sup>2</sup>                   | 183,5 M²            |
| 4 BEDROOM | 4.226.000<br>222,5 M <sup>2</sup> | 7.786.650 TL<br>341 M² | 3.224.000 TL<br>215 M <sup>2</sup> | 4.733.700 TL<br>204,5 M <sup>2</sup> | NOT AVAILABLE       |