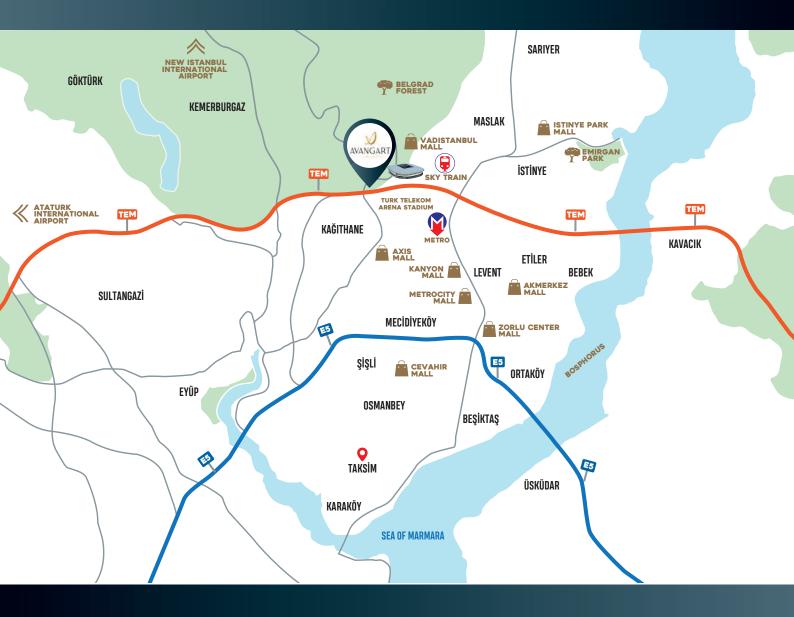

# IN THE HEART OF ISTANBUL

### **Walking Distance**

- Metro via Sky Train
- Vadistanbul Mall
- Main Highway TEM
- TT Arena Sports Complex

### Within 10 Minutes

- Istinye Park Mall
- Emirgan Park
- Belgrad Forest
- Bosphorus

### Within 15 Minutes

- Levent, Etiler
- Cevahir Mall
- Sisli, Osmanbey
- Taksim

## MASLAK, THE MOST DESIRABLE DISTRICT OF ISTANBUL

#### Belgrad Forest • Emirgan Park • Bosphorus

Istinye Park Mall • Kanyon Mall • Zorlu Center Mall • Cevahir Mall

Underground Metro • Istanbul Stock Exchange • Business District • Istanbul Technical University

**Belgrad Forest** 

Bosphorus

Emirgan Park