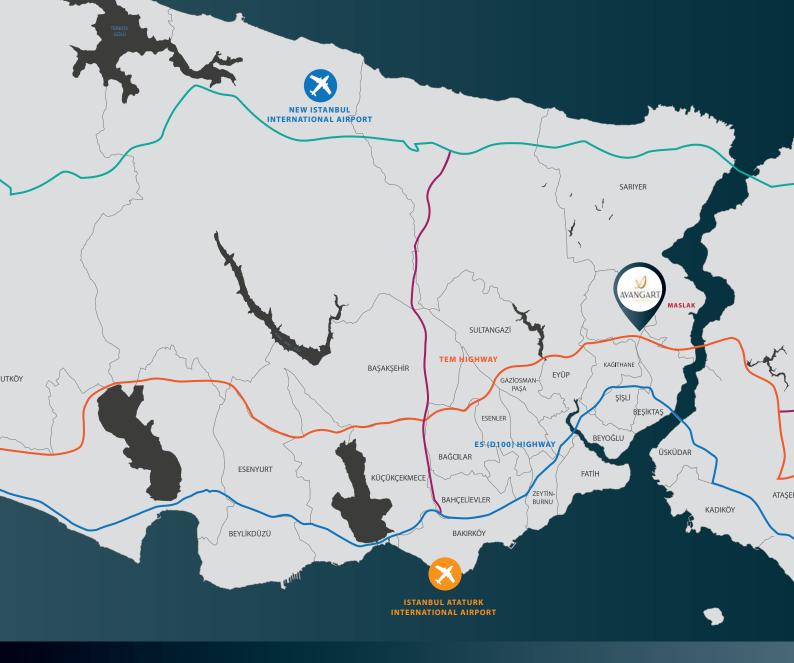

----|-----------|
|------------------------------|-----------|

Total Allocated Green Area Size: 24,000 m<sup>2</sup>

Total Social Facilities Area Size: 2,000 m<sup>2</sup>

Total Number of Blocks: 11

Total Number of Homes: 935

Total Number of Shops: 22

Completion Date: June 2020

 Consists of:
 Studios (45m²)
 77 Homes

 1 Bedrooms (64m² - 100m²)
 223 Homes

 2 Bedrooms (100m² - 125m²)
 94 Homes

 3 Bedrooms (158m² - 208m²)
 109 Homes

 4 Bedrooms (212m² - 218m²)
 99 Homes





# IN THE HEART OF ISTANBUL

### **Walking Distance**

- Metro via Sky Train
- Vadistanbul Mall
- Main Highway TEM
- TT Arena Sports Complex

### Within 10 Minutes

- Istinye Park Mall
- Emirgan Park
- Belgrad Forest
- Bosphorus

### Within 15 Minutes

- Levent, Etiler
- Cevahir Mall
- Sisli, Osmanbey
- Taksim



# **ONLY 25 MINUTES TO BOTH AIRPORTS**









## AN EXCEPTIONAL INVESTMENT AND LIFESTYLE

A standout project in the area of Maslak - Seyrantepe right opposite Vadistanbul Shopping Mall, Avangart offers high end residences in sizes from studios up to spacious 4 bedrooms.

Meticulous attention to detail has been placed on the interior design of Avangart with soft touches and aesthetic elements from top to bottom. Floor to ceiling windows offer lovely views, while open plan designs create the sense of added space. Private balconies are ideal for unwinding at the end of the day.

Designed for living, there are no office or home/office units in Avangart.

It is an exceptional investment and lifestyle project ticking all the boxes for every type of real estate buyer.

Avangart will be delive