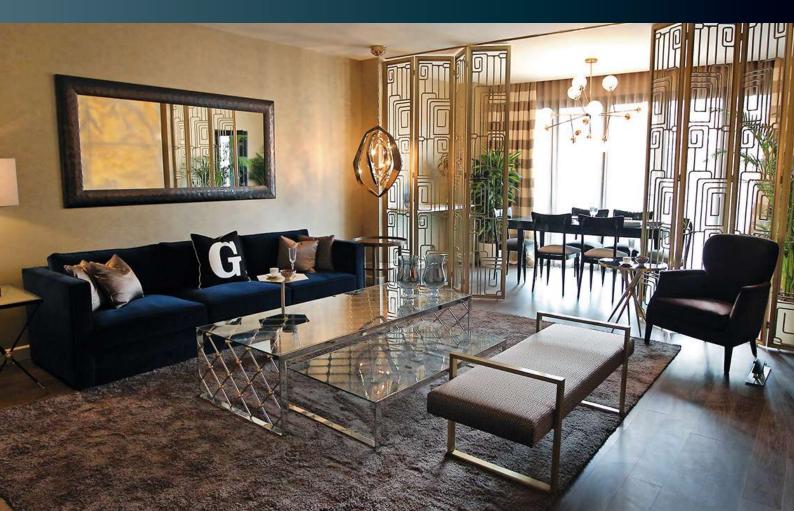

Meticulous attention to detail has been placed on the interior design of Avangart with soft touches and aesthetic elements from top to bottom. Floor to ceiling windows offer lovely views, while open plan designs create the sense of added space. Private balconies are ideal for unwinding at the end of the day.