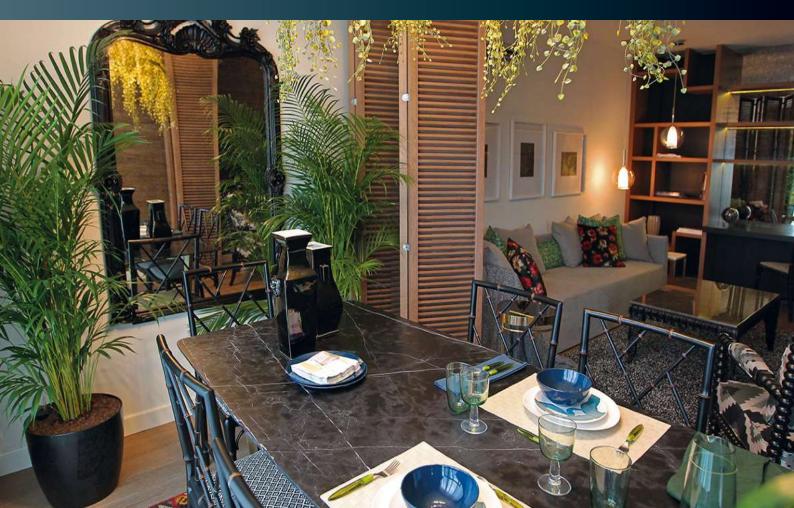

Meticulous attention to detail has been placed on the interior design of Avangart with soft touches and aesthetic elements from top to bottom. Floor to ceiling windows offer lovely views, while open plan designs create the sense of added space. Private balconies are ideal for unwinding at the end of the day.

# WITH FULL AMENITIES

- Car Park for Each Bedroom
- Large Indoor Swimming Pool
- Gardens and Designated Walking Areas
- Playground for Children
- Sauna and Luxury Spa

- Fully Equipped Gym Center
- On-Site Shops and Restaurants
- Hotel Facilities
- Lobby and Reception Services
- Rental Management Program