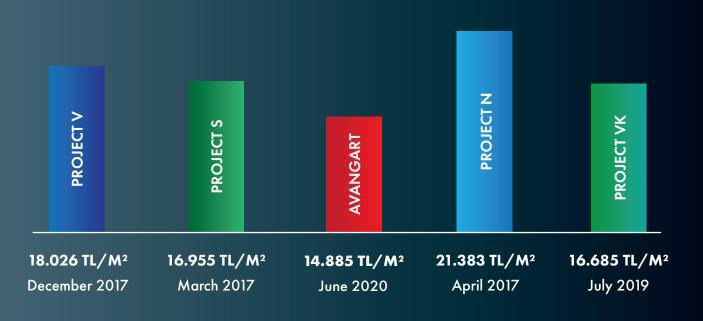

### AVERAGE PRICE (BEFORE DISCOUNT) PER SQUARE METER COMPARISON IN THE AREA

## YOUR HOME WITH HUGE INVESTMENT POTENTIAL

AVERAGE PRICE (BEFORE DISCOUNT) COMPARISON IN THE AREA

|           | PROJECT V                         | PROJECT S              | AVANGART                           | PROJECT N                            | PROJECT VK          |
|-----------|-----------------------------------|------------------------|------------------------------------|--------------------------------------|---------------------|
| STUDIO    | NOT AVAILABLE                     | 1.357.000 TL<br>73 M²  | 704.000 TL<br>45 M²                | 1.281.000 TL<br>62,6 M²              | 750.000 TL<br>47 M² |
| 1 BEDROOM | 1.864.000 TL                      | 2.154.000 TL           | 1.230.000 TL                       | 1.895.000 TL                         | 1.262.000 TL        |
|           | 98,3 M²                           | 128 M <sup>2</sup>     | 82 M <sup>2</sup>                  | 96 M²                                | 75 M²               |
| 2 BEDROOM | 2.830.000 TL                      | 3.093.000 TL           | 1.682.000 TL                       | 2.822.500 TL                         | 2.144.000 TL        |
|           | 156,6 M²                          | 182 M <sup>2</sup>     | 113 M²                             | 132 M <sup>2</sup>                   | 128,5 M²            |
| 3 BEDROOM | 3.930.000 TL                      | 4.905.000 TL           | 2.798.000 TL                       | 3.940.000 TL                         | 3.012.000 TL        |
|           | 196 M²                            | 260 M <sup>2</sup>     | 183 M²                             | 203 M <sup>2</sup>                   | 183,5 M²            |
| 4 BEDROOM | 4.226.000<br>222,5 M <sup>2</sup> | 7.786.650 TL<br>341 M² | 3.224.000 TL<br>215 M <sup>2</sup> | 4.733.700 TL<br>204,5 M <sup>2</sup> | NOT AVAILABLE       |