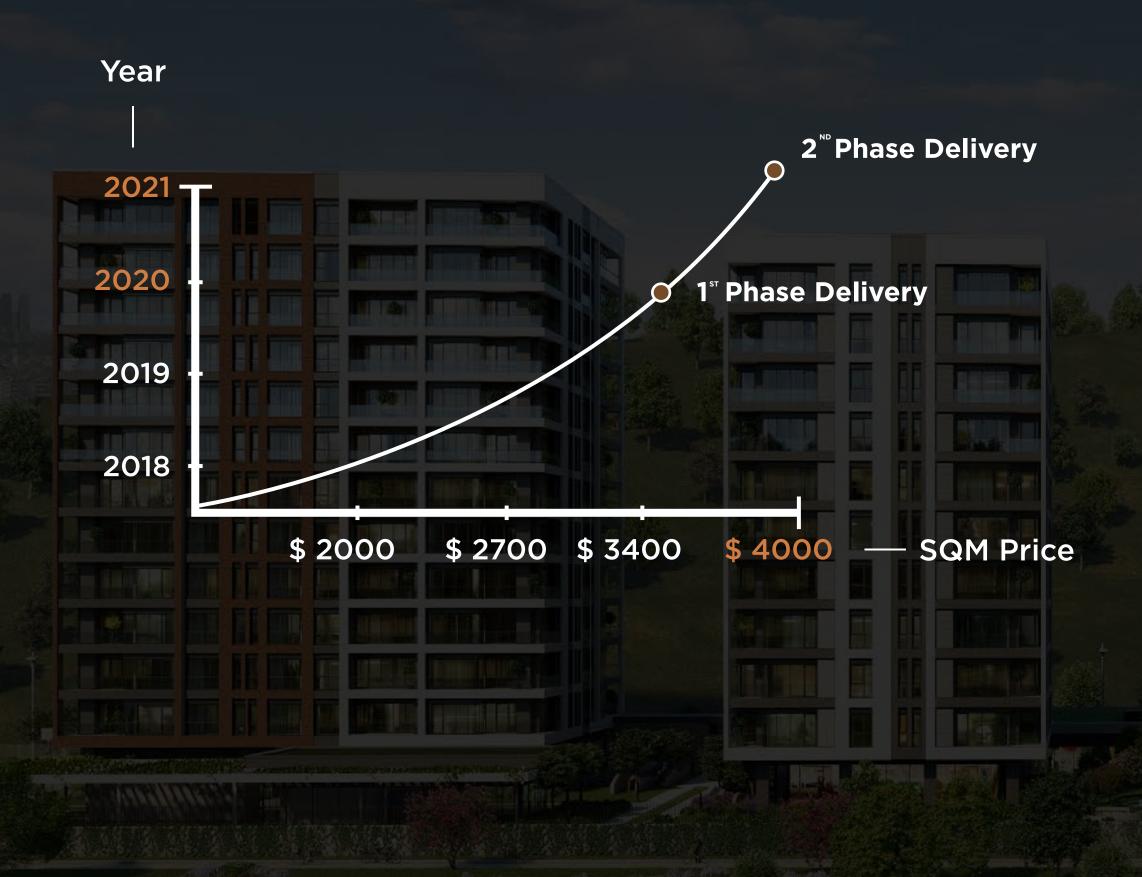

### **PRICE EXPECTATION CHART**

## **PROJECT DETAILS**

**Total Development Land Size Total Allocated Green Area Size Total Social Facilities Area Size Total Number of Blocks Total Number of Homes Total Number of Shops Delivery Date** 

27.000 Sqm

20.000 Sqm

1.605 Sqm

589

55

Phase 1 June 2020

Phase 2 June 2021

Housing Types