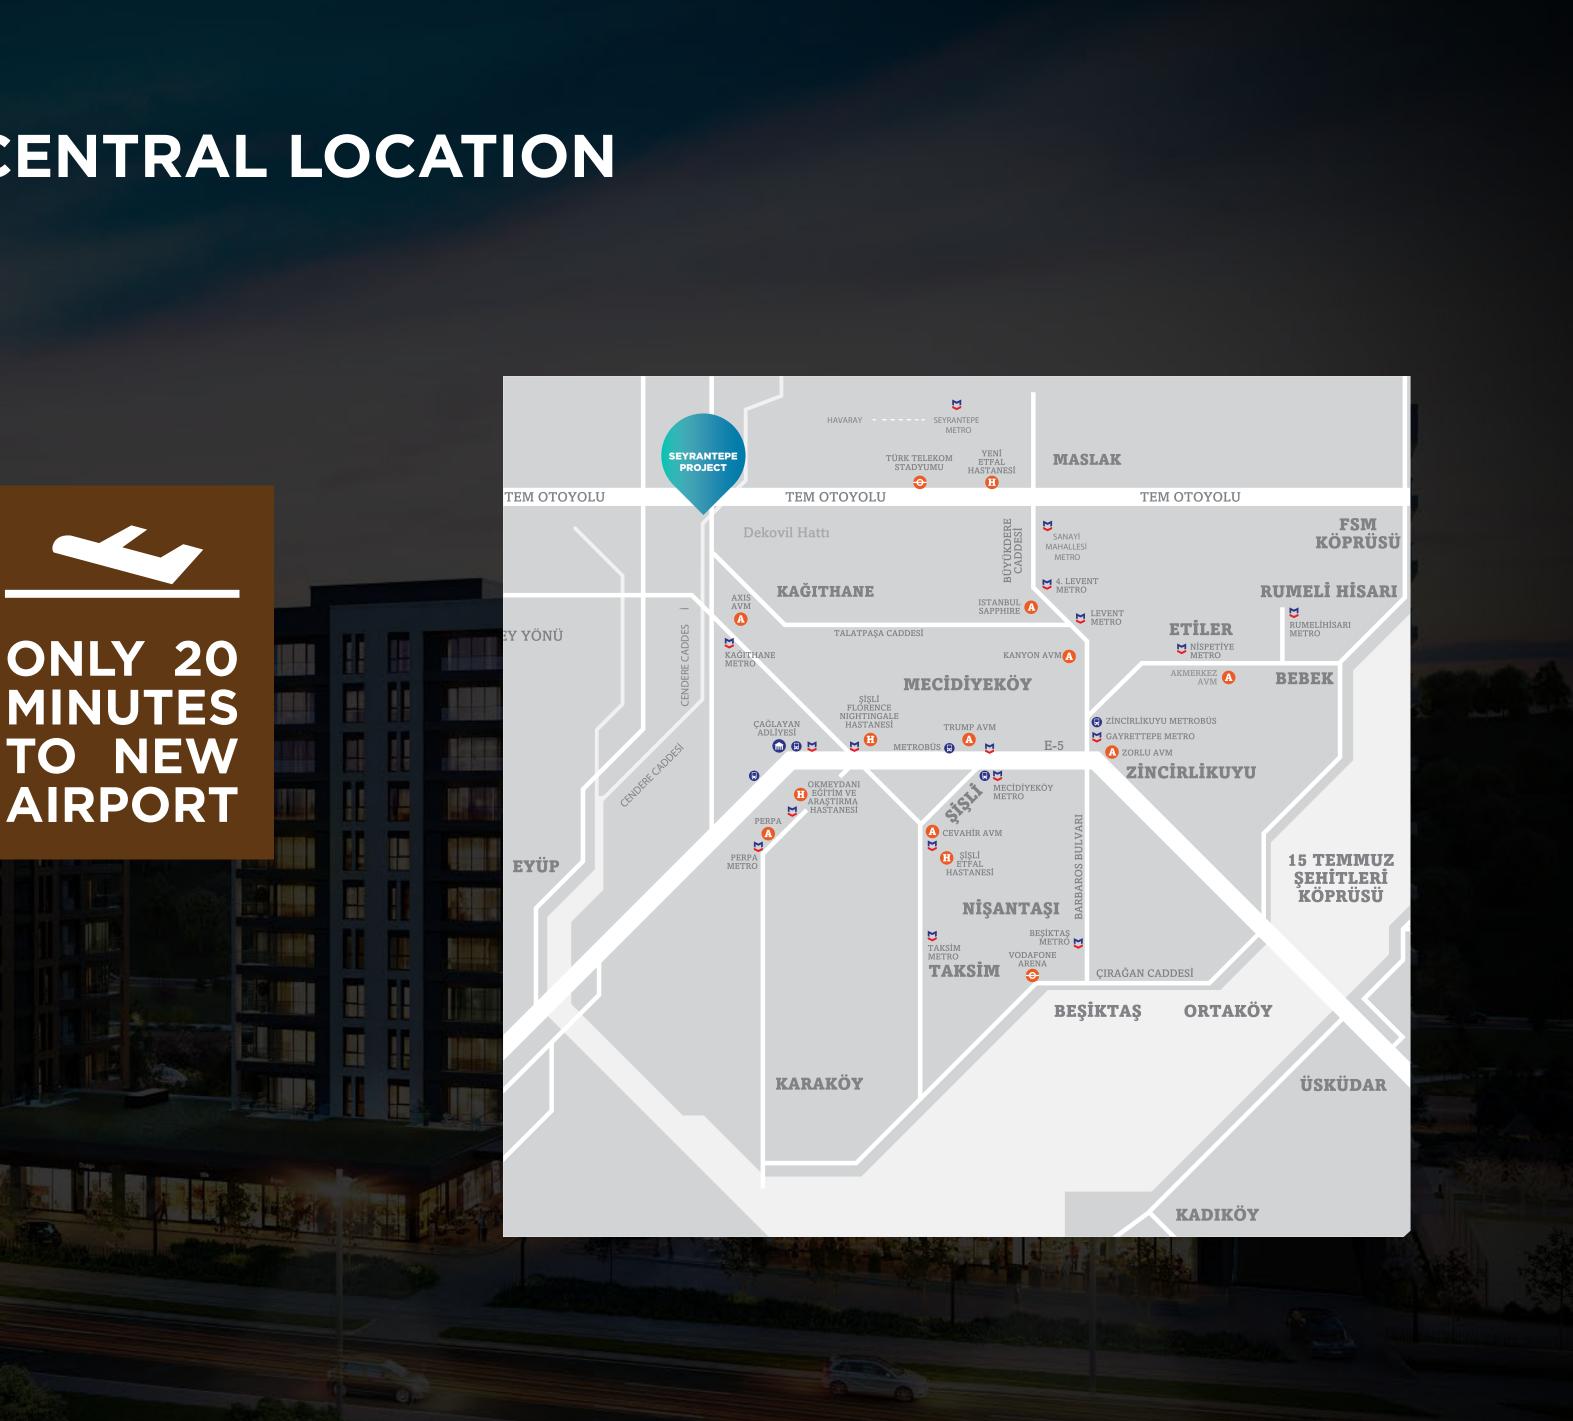

# **CENTRAL LOCATION**

#### **Transportation Opportunities**

- D-100 Highway TEM Connections (3 min)
- Kagithane Metro Station (2 min)
- Ayazaga Monorail (3 min)
- Easy Access to the Bridges (9 min)
- Seyrantepe Metro (5 min)
- Maslak (6 min)
- Mecidiyeköy (6 min)
- Levent (6 min)
- Taksim (10 min)
- Istanbul Airport (20 min)

#### Hospitals

- Derindere Hospital (5 min)
- Kağıthane State Hospital (10 min)
- ESHA Surgical and Medical Center (9 min)
- Avicenna Gültepe Hospital (9 min)
- Private Levent Hospital (10 min)
- Memorial Şişli Hospital (10 min)
- Acıbadem Maslak Hospital (11 min)
- Florence Nightingale Hospital (12 min)
- Hattat Hospital (15 min)
- Okmeydanı Training and Research Hospital (13 min)

#### **Shopping Malls**

- Axis Shopping Mall (1 min)
- Vadistanbul Shopping Mall (2 min)
- Sapphire Shopping Mall (5 min)
- Metrocity Shopping Mall (5 min)
- Özdilek Shopping Mall (5 min)
- Cevahir Shopping Mall (8 min)
- Kanyon Shopping Mall (6 min)
- IstinyePark Shopping Mall (9 min)
- Zorlu Center Shopping Mall (11 min)

#### **Social Life & Entertainment Centers**

- UNIQ Hall (6 min)
- Belgrad Forest (7 min)
- Zorlu PSM (15 min)

#### Universities

- Atlas University (1 min)
- Beykent University (9 min)
- Istanbul Technical University (12 min)
- Istanbul Bilgi University (14 min)
- Nisantası University (14 min)
- Haliç University (16 min)
- Istanbul Commerce University (16 min)
- Yeni Yüzyıl University (20 min)
- Bilim University (22 min)
- Boğaziçi University (25 min)