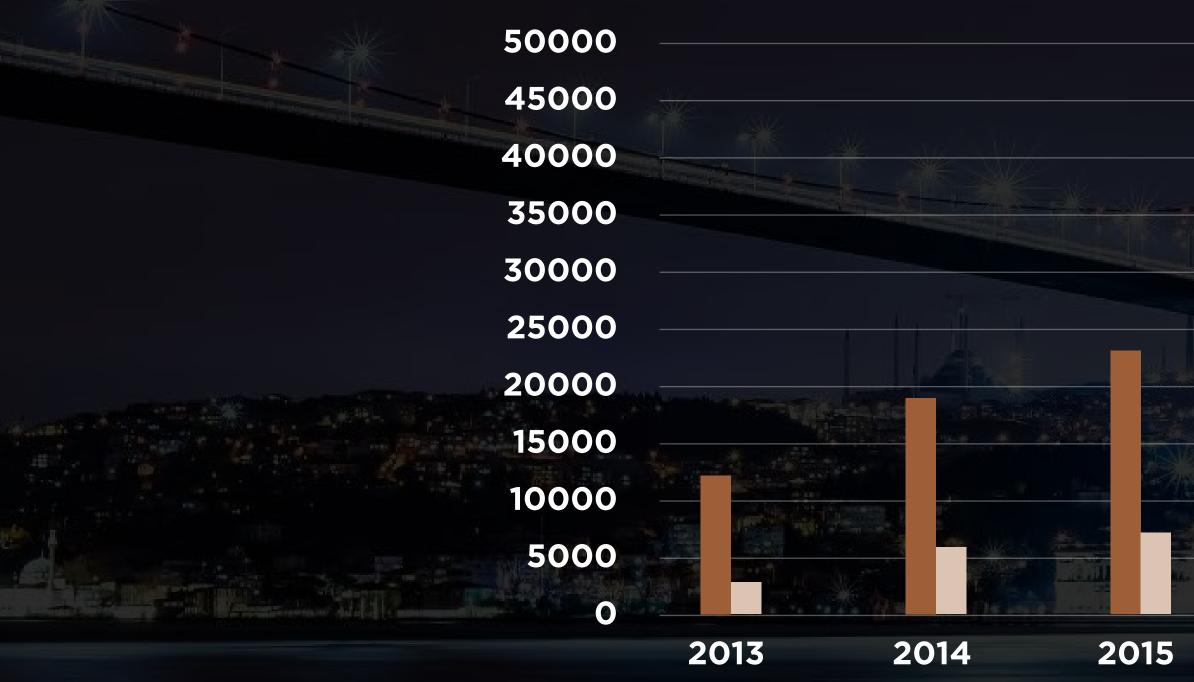

## **PRICE COMPARISON OF THE DISTRICT**

SEYRANTEPE 74,6%

ISTANBUL 46,7%

**Rental Price** Growth (TL/m<sup>2</sup>)

- NEXT 5 YEARS

ISTANBUL 70,7%

SEYRANTEPE 87%

Sales Price Growth (TL/m<sup>2</sup>)