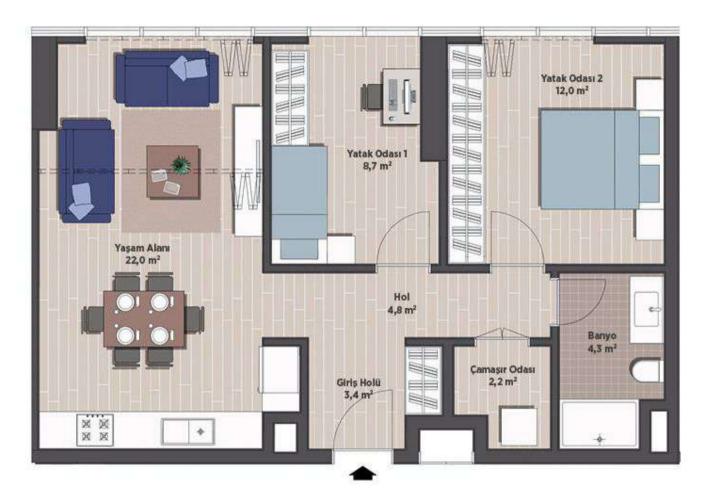

Yaşam Alanı : 22,0 m²
Yatak Odası 1 : 8,7 m²
Yatak Odası 2 : 12,0 m²
Banyo : 4,3 m²
Çamaşır Odası : 2,2 m²
Giriş Holü : 3,4 m²
Hol : 4,8 m²