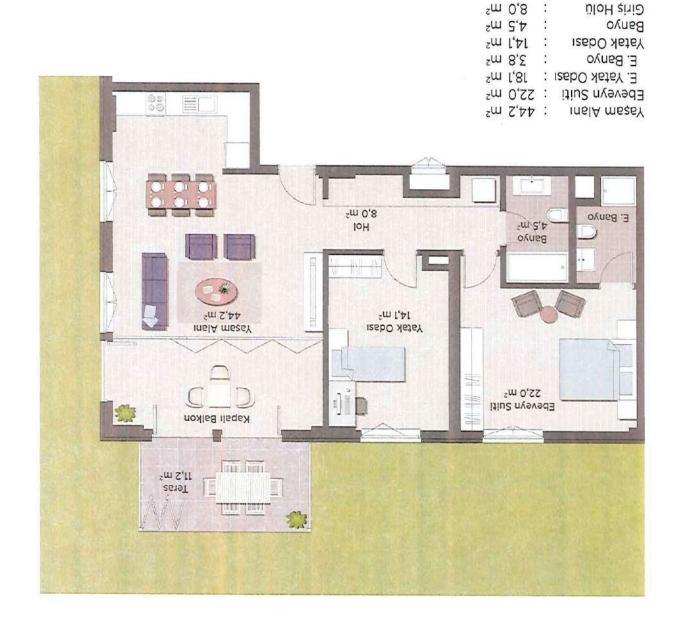

#### ZEMIN KAT

Ebeveyn Suiti 26,1 m<sup>2</sup> - E. Yatak Odası 21.1 m<sup>2</sup> - E. Banyo 5,0 m<sup>2</sup> Misafir Suiti 20,6 m<sup>2</sup> - M. Yatak Odası 16,8 m<sup>2</sup> - M. Banyo 3,8 m<sup>2</sup> Yatak Odası 12,9 m<sup>2</sup> 17,8 m<sup>2</sup> Sofa Banvo 4.2 m<sup>2</sup> Giris Holü 9.5 m<sup>2</sup> Hol 3,3 m<sup>2</sup> Balkon 6,9 m<sup>2</sup>

Daire planı ölçeksizdir.
 Sinpaş Yapı A.Ş. proje üzerinde gerekli gördüğü değişiklikleri yapma hakkını saklı tutar.

Yaşam Alanı 25,6 m<sup>2</sup> Ebeveyn Suiti : 19,5 m<sup>2</sup> - E. Yatak Odası: 15,8 m² - E. Banyo 3,7 m<sup>2</sup> Yatak Odası 1 : 9,6 m<sup>2</sup> Yatak Odası 2 : 12,0 m<sup>2</sup> Giriş Holü 3,6 m<sup>2</sup> 6,5 m<sup>2</sup> Hol 4,1 m<sup>2</sup> Banyo