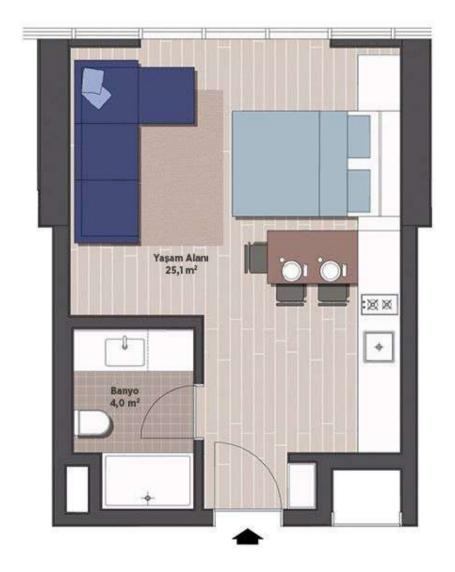

Flat Type: 1+0

Floor 2

List Price: 777,000 TRY

Yaşam Alanı : 25,1 m² Banyo : 4,0 m²