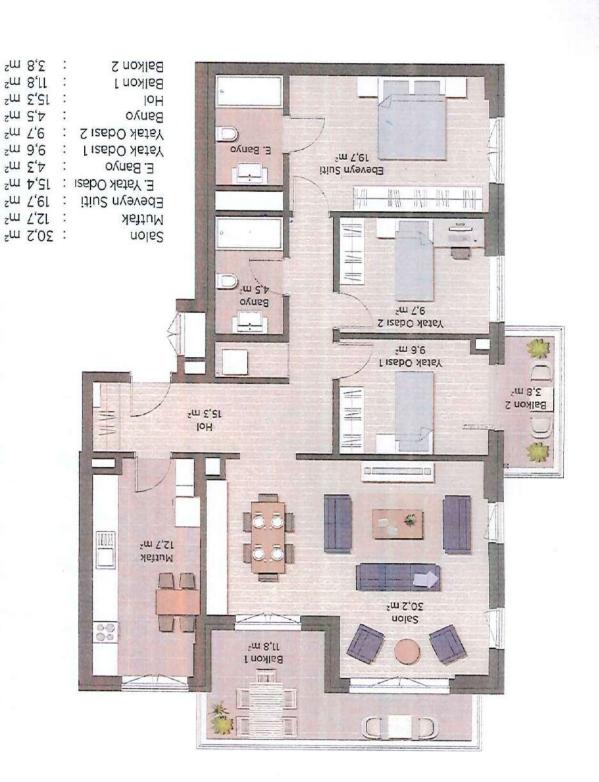

#### ZEMIN KAT

Ebeveyn Suiti 26,1 m<sup>2</sup> - E. Yatak Odası 21.1 m<sup>2</sup> - E. Banyo 5,0 m<sup>2</sup> Misafir Suiti 20,6 m<sup>2</sup> - M. Yatak Odası 16,8 m<sup>2</sup> - M. Banyo 3,8 m<sup>2</sup> Yatak Odası 12,9 m<sup>2</sup> 17,8 m<sup>2</sup> Sofa Banvo 4.2 m<sup>2</sup> Giris Holü 9.5 m<sup>2</sup> Hol 3,3 m<sup>2</sup> Balkon 6,9 m<sup>2</sup>