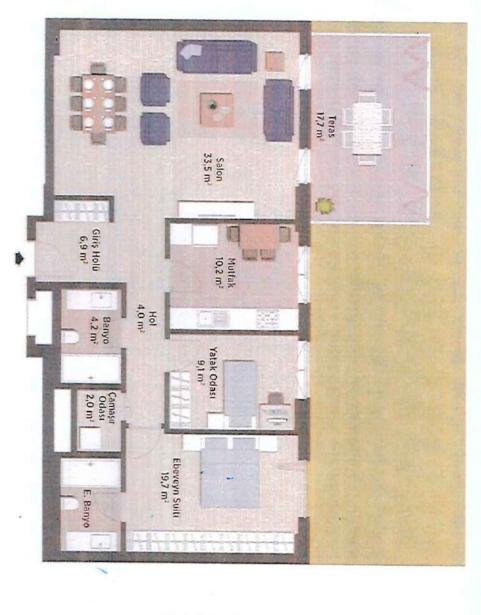

122,8 m<sup>2</sup> 90,0 m<sup>2</sup>

BAHÇE KATI **NET ALAN** 

Ebeveyn Suiti : E. Yatak Odası : E. Banyo : Mutfak Salon 33,5 m²
10,2 m²
19,7 m²
15,5 m²
4,2 m²
9,1 m²
4,2 m²
2,0 m²
4,0 m²
4,0 m²

Çamaşır Odası Giriş Holü Hol Banyo Yatak Odası

GENEL BRÜT ALAN

145,2 m<sup>2</sup>

 Salon
 : 25,0 m²

 Mutfak
 : 14,1 m²

 Yatak Odası 1
 : 14,6 m²

 Yatak Odası 2
 : 10,0 m²

 Banyo
 : 4,3 m²

 Kiler
 : 1,9 m²