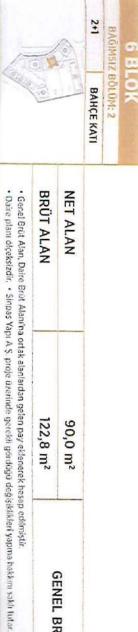

GENEL BRÜT ALAN

122,8 m<sup>2</sup> 90,0 m<sup>2</sup>

145,2 m<sup>2</sup>

ISTANBUL FINANS MERKETI

Mutfak Hol Giriş Holü Salon Yatak Odası 1 E. Yatak Odası: 26,9 m² 11,4 m² 13,1 m² 9,2 m² 8,5 m² 4,3 m² 4,0 m²