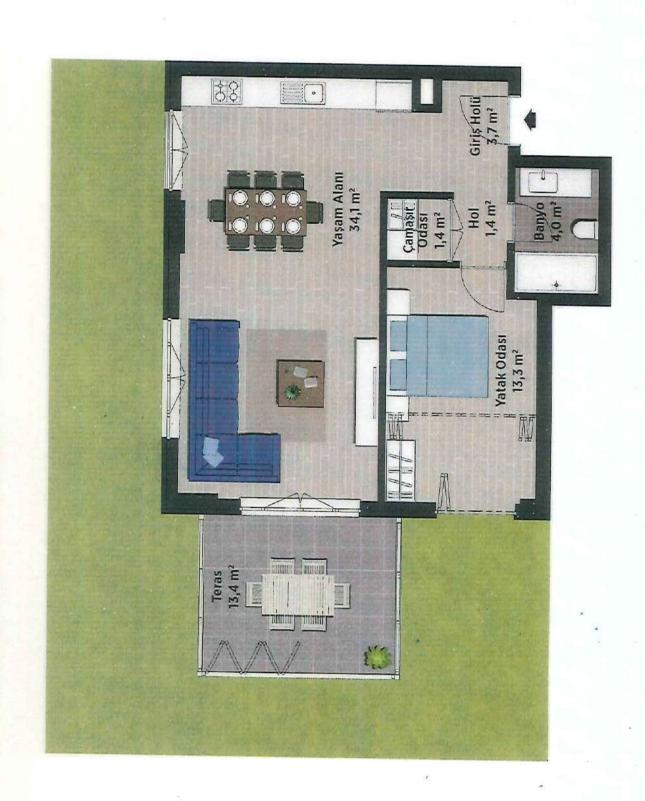

Yaşam Alanı Yatak Odası 1 Yatak Odası 2 Banyo Giriş Holü

26,6 m²
13,1 m²
9,3 m²
4,2 m²
7,0 m²
3,7 m²
4,4 m²

Balkon HOI 

 Yaşam Alanı
 34,1 m²

 Yatak Odası
 13,3 m²

 Banyo
 4,0 m²

 Çamaşır Odası
 1,4 m²

 Giriş Holü
 3,7 m²

 Hol
 1,4 m²

 Teras
 13,4 m²

Ebeveyn Suiti : E. Yatak Odası : E. Banyo : Salon Mutfak 33,5 m²
10,2 m²
19,7 m²
15,5 m²
4,2 m²
9,1 m²
4,2 m²
6,9 m²
4,0 m²
17,7 m²

Çamaşır Odası Giriş Holü Hol Banyo Teras Yatak Odası