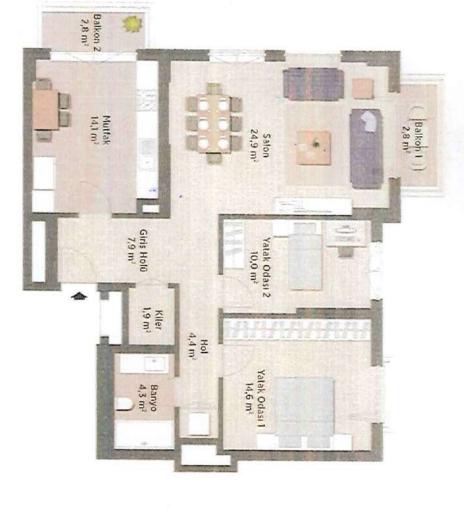

GENEL BRÜT ALAN

145,2 m<sup>2</sup>

 Salon
 : 25,0 m²

 Mutfak
 : 14,1 m²

 Yatak Odası 1
 : 14,6 m²

 Yatak Odası 2
 : 10,0 m²

 Banyo
 : 4,3 m²

 Kiler
 : 1,9 m²

 Giriş Holü
 : 7,9 m²

 Hol
 : 4,4 m²

 Teras
 : 11,2 m²

Giriş Holü Hol

Banyo Kiler

: 24,9 m<sup>2</sup> : 14,1 m<sup>2</sup> : 14,6 m<sup>2</sup> : 10,0 m<sup>2</sup> 4,3 m<sup>2</sup> 1,9 m<sup>2</sup> 7,9 m<sup>2</sup> 4,4 m<sup>2</sup> 2,8 m<sup>2</sup> 2,8 m<sup>2</sup>

Yatak Odası 2

Balkon 1 Balkon 2

Mutfak Yatak Odası 1

Salon

128,0 m<sup>2</sup>

BAGIMSIZ BÖLÜMLER: 4,8

2+1

NORMAL KAT