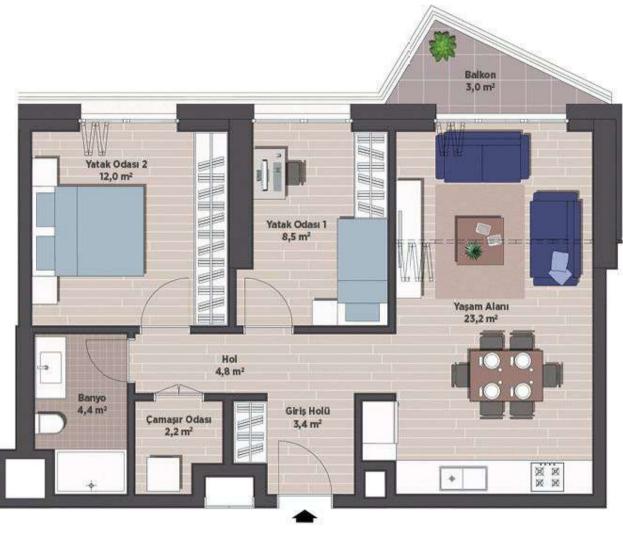

Yaşam Alanı 23,2 m<sup>2</sup> Yatak Odası 1 8,5 m<sup>2</sup> Yatak Odası 2 : 12,0 m<sup>2</sup> Çamaşır Odası: 2,2 m<sup>2</sup> Banyo 4,4 m<sup>2</sup> Giriş Holü 3,4 m<sup>2</sup> Hol 4,8 m<sup>2</sup> Balkon 3,0 m<sup>2</sup>