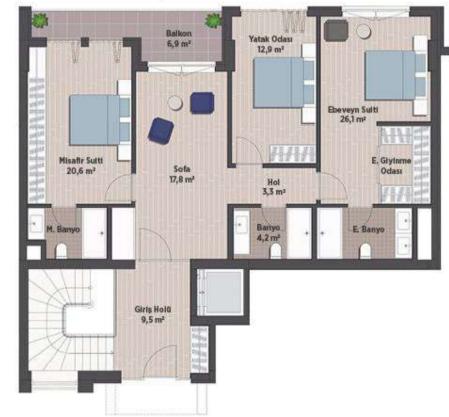

#### ZEMIN KAT

Ebeveyn Suiti 26,1 m<sup>2</sup> - E. Yatak Odası 21.1 m<sup>2</sup> - E. Banyo 5,0 m<sup>2</sup> Misafir Suiti 20,6 m<sup>2</sup> - M. Yatak Odası 16,8 m<sup>2</sup> - M. Banyo 3,8 m<sup>2</sup> Yatak Odası 12,9 m<sup>2</sup> 17,8 m<sup>2</sup> Sofa Banvo 4.2 m<sup>2</sup> Giris Holü 9.5 m<sup>2</sup> Hol 3,3 m<sup>2</sup> Balkon 6,9 m<sup>2</sup>