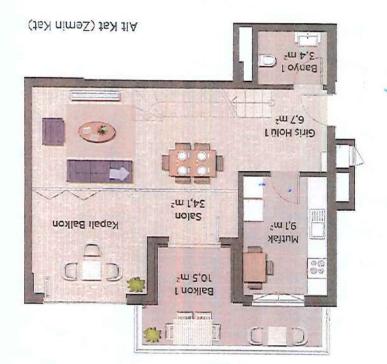

Yaşam Alanı : 22,0 m²
Yatak Odası 1 : 8,7 m²
Yatak Odası 2 : 12,0 m²
Banyo : 4,3 m²
Çamaşır Odası : 2,2 m²
Giriş Holü : 3,4 m²
Hol : 4,8 m²