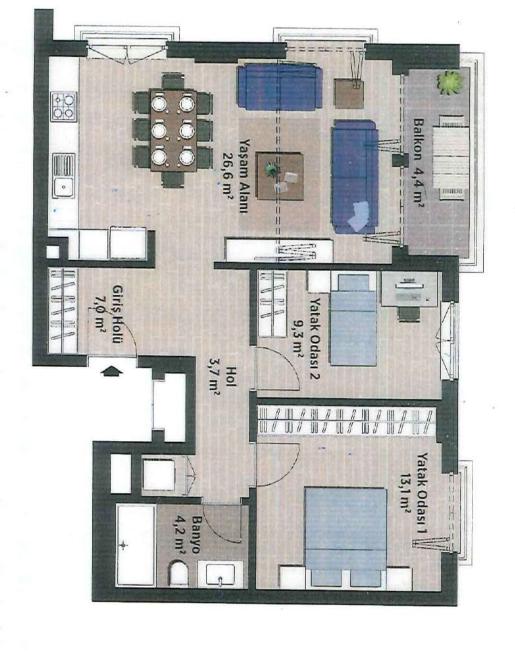

Yaşam Alanı Yatak Odası 1 Yatak Odası 2 Banyo Giriş Holü

26,6 m²
13,1 m²
9,3 m²
4,2 m²
7,0 m²
3,7 m²
4,4 m²

Balkon HOI 

 Yaşam Alanı
 34,1 m²

 Yatak Odası
 13,3 m²

 Banyo
 4,0 m²

 Çamaşır Odası
 1,4 m²

 Giriş Holü
 3,7 m²