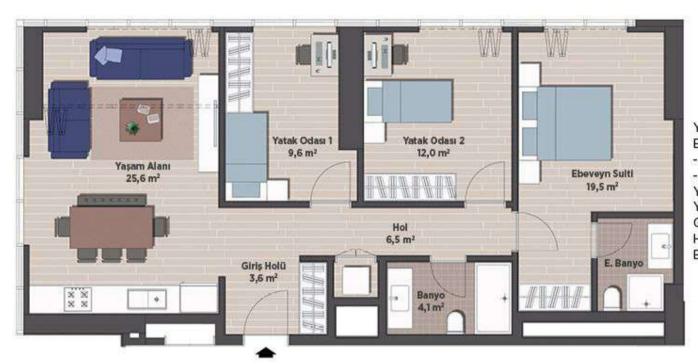

Daire planı ölçeksizdir.
 Sinpaş Yapı A.Ş. proje üzerinde gerekli gördüğü değişiklikleri yapma hakkını saklı tutar.

Yaşam Alanı 25,6 m<sup>2</sup> Ebeveyn Suiti : 19,5 m<sup>2</sup> - E. Yatak Odası: 15,8 m² - E. Banyo 3,7 m<sup>2</sup> Yatak Odası 1 : 9,6 m<sup>2</sup> Yatak Odası 2 : 12,0 m<sup>2</sup> Giriş Holü 3,6 m<sup>2</sup> 6,5 m<sup>2</sup> Hol 4,1 m<sup>2</sup> Banyo