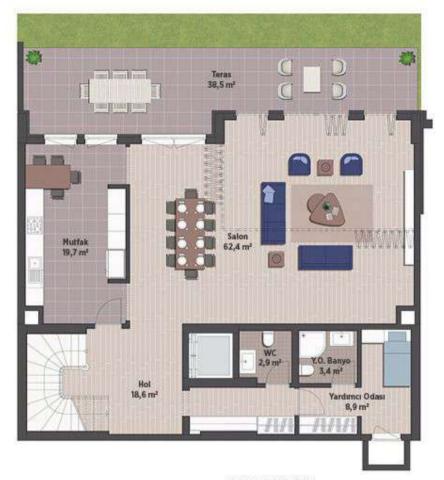

#### 1. BODRUM KATI

Salon : 62,4 m²
Mutfak : 19,7 m²
Yardımcı Odası : 8,9 m²
Yardımcı Odası Banyo : 3,4 m²
WC : 2,9 m²
Hol : 18,6 m²
Teras : 38,5 m²