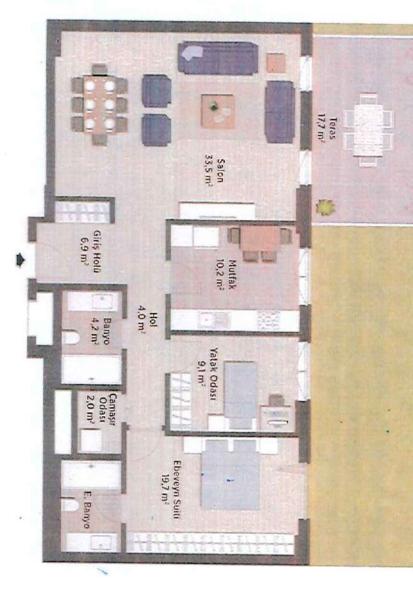

 Hol
 1,4 m²

 Teras
 13,4 m²

Ebeveyn Suiti : E. Yatak Odası : E. Banyo : Salon Mutfak 33,5 m²
10,2 m²
19,7 m²
15,5 m²
4,2 m²
9,1 m²
4,2 m²
6,9 m²
4,0 m²
17,7 m²

Çamaşır Odası Giriş Holü Hol Banyo Teras Yatak Odası

122,8 m<sup>2</sup> 90,0 m<sup>2</sup>

BAHÇE KATI **NET ALAN** 

Ebeveyn Suiti : E. Yatak Odası : E. Banyo : Mutfak Salon 33,5 m²
10,2 m²
19,7 m²
15,5 m²
4,2 m²
9,1 m²
4,2 m²
2,0 m²
4,0 m²
4,0 m²

Çamaşır Odası Giriş Holü Hol Banyo Yatak Odası

GENEL BRÜT ALAN

145,2 m<sup>2</sup>

 Salon
 : 25,0 m²

 Mutfak
 : 14,1 m²

 Yatak Odası 1
 : 14,6 m²

 Yatak Odası 2
 : 10,0 m²

 Banyo
 : 4,3 m²

 Kiler
 : 1,9 m²