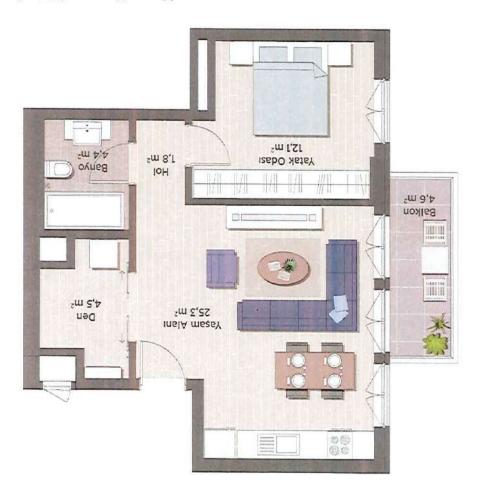

Yaşam Alanı Yatak Odası 1 Yatak Odası 2 Banyo Giriş Holü

26,6 m²
13,1 m²
9,3 m²
4,2 m²
7,0 m²
3,7 m²
4,4 m²

Balkon HOI 

 Yaşam Alanı
 34,1 m²

 Yatak Odası
 13,3 m²

 Banyo
 4,0 m²

 Çamaşır Odası
 1,4 m²

 Giriş Holü
 3,7 m²