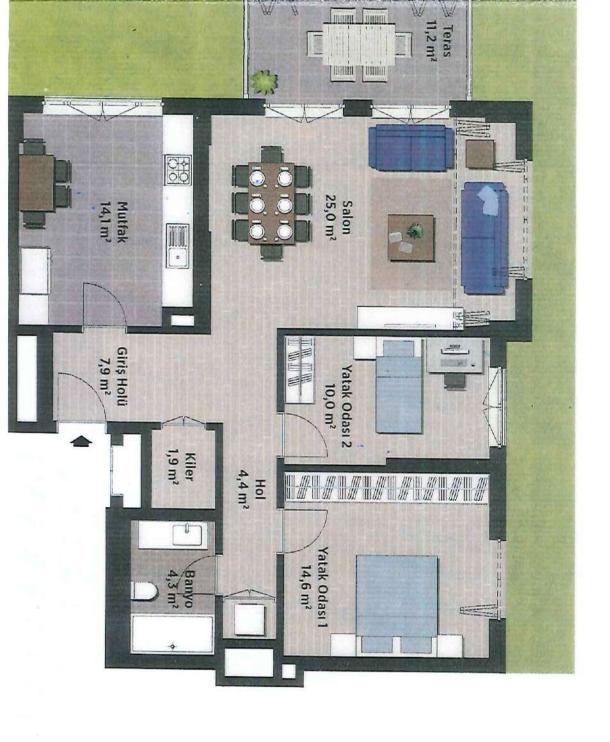

GENEL BRÜT ALAN

145,2 m<sup>2</sup>

 Salon
 : 25,0 m²

 Mutfak
 : 14,1 m²

 Yatak Odası 1
 : 14,6 m²

 Yatak Odası 2
 : 10,0 m²

 Banyo
 : 4,3 m²

 Kiler
 : 1,9 m²

 Giriş Holü
 : 7,9 m²

 Hol
 : 4,4 m²

 Teras
 : 11,2 m²

Giriş Holü Hol

Banyo Kiler

: 24,9 m<sup>2</sup> : 14,1 m<sup>2</sup> : 14,6 m<sup>2</sup> : 10,0 m<sup>2</sup> 4,3 m<sup>2</sup> 1,9 m<sup>2</sup> 7,9 m<sup>2</sup> 4,4 m<sup>2</sup> 2,8 m<sup>2</sup> 2,8 m<sup>2</sup>

Yatak Odası 2

Balkon 1 Balkon 2

Mutfak Yatak Odası 1

Salon

128,0 m<sup>2</sup>

BAGIMSIZ BÖLÜMLER: 4,8

2+1

NORMAL KAT