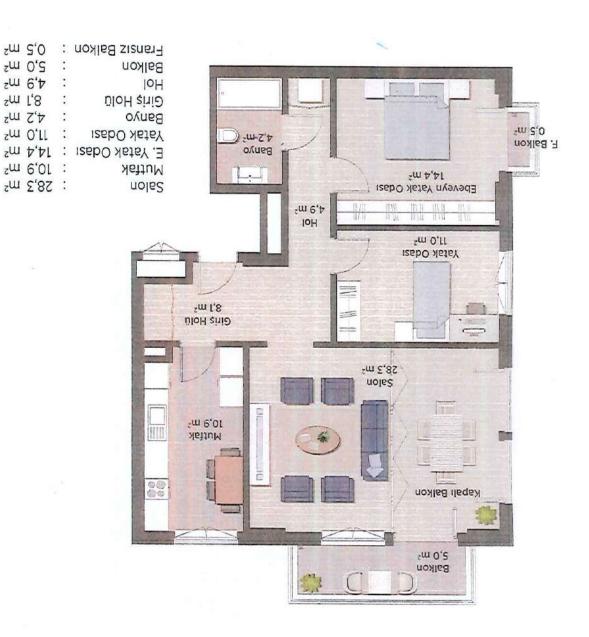

</sup> Yatak Odası 1 : 9,6 m<sup>2</sup> Yatak Odası 2 : 12,0 m<sup>2</sup> Giriş Holü 3,6 m<sup>2</sup> 6,5 m<sup>2</sup> Hol 4,1 m<sup>2</sup> Banyo

### TIME RESIDENCE

BAĞIMSIZ BÖLÜMLER: 18, 22, 28,32,38, 42, 52, 62, 68, 72, 82, 88, 92, 102, 112, 117, 121, 131, 137, 141, 151, 161, 167,171, 181, 187, 191, 201, 211, 216, 220, 230, 236, 240, 250, 260, 261, 265, 270, 271, 275, 280, 281, 285, 286, 290, 291, 295

3+1

NORMAL KAT



| NET ALAN  | 82,0 m <sup>2</sup> |
|-----------|---------------------|
| BRÜT ALAN | 93,2 m <sup>2</sup> |

GENEL BRÜT ALAN

134,4 m<sup>2</sup>



- Genel Brüt Alan, Daire Brüt Alanı'na ortak alanlardan gelen pay eklenerek hesap edilmiştir.
- Daire plani ölçeksizdir.
   Sinpaş Yapı A.Ş. proje üzerinde gerekli gördüğü değisiklikleri yapma hakkını saklı tutar.







5,0 m<sup>2</sup>

2m 6't

8,1 m<sup>2</sup>

4,2 m²

: 11,0 m²

zm 6,01 :

: 28,5 m<sup>2</sup>

124,4 m2

NORMAL KAT SAGIMSIZ BOLUMLER: 5, 7

**BLOK** 

103,0 m2 **NAJA TÜЯ8** 2m [,28 **NAJA T**BN

Genel Brüt Alan, Dalve Brüt Alanina ortak alaniardan gelen pay eklenerek hesap edilmiştir.

• Daire plani ölceksizdir. • Sinpas Yapı A.S. proje üzerinde gerekli gördöğü değisiklikleni yapırda hakkını saklı tutar.

GENEL BRÜT ALAN





141,7 m2 GENEL BRUT ALAN

<sub>2</sub>m 6,29 NAJA TƏN

117,8 m2 **BRUT ALAN** 



Teras

**PETOK** 

: II,2 m²

1+2 3 NO'LU BAĞIMSIZ BÖLÜM

Genel Brüt Alan, Daire Brüt Alani'na ortak alanlardan gelen pay eklenerek hesap edilmistir.

• Daire planı ölceksizdir. • Sinpaş Yapı A.S. proje üzerinde gerekli gördüğü değisiklikleri yapma hakkını saklı tutar.





0,5