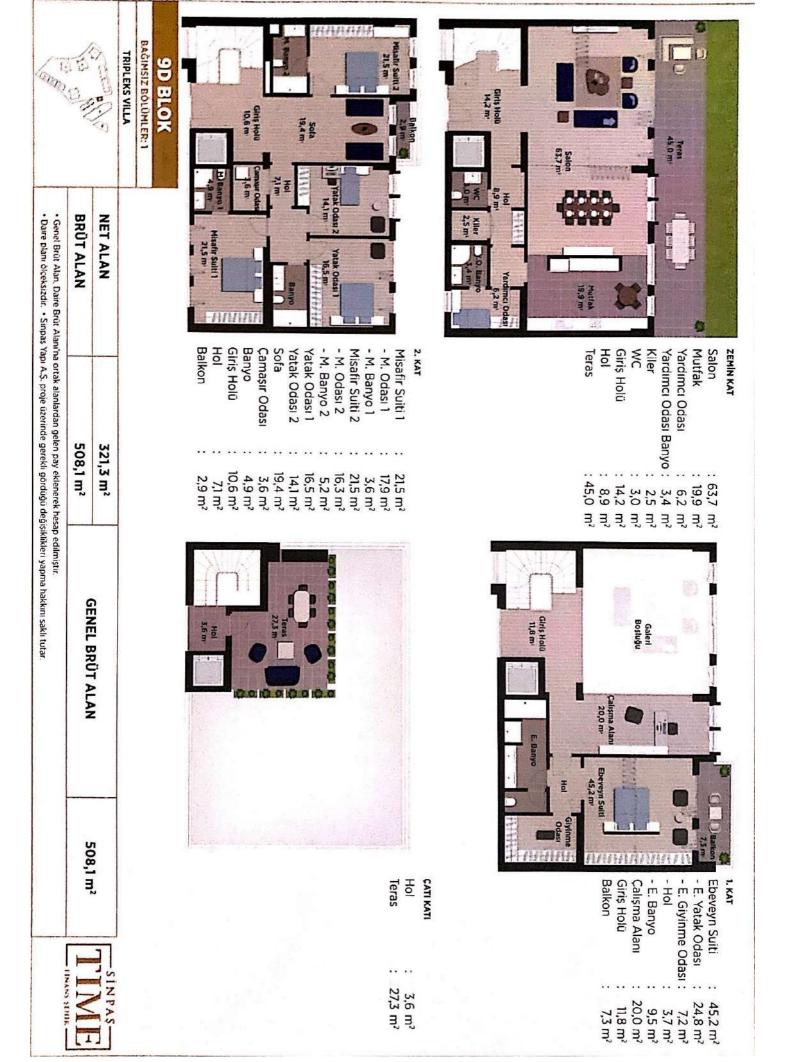

#### 1. BODRUM KATI

Salon : 62,4 m²
Mutfak : 19,7 m²
Yardımcı Odası : 8,9 m²
Yardımcı Odası Banyo : 3,4 m²
WC : 2,9 m²
Hol : 18,6 m²
Teras : 38,5 m²

#### ZEMIN KAT

Ebeveyn Suiti 26,1 m<sup>2</sup> - E. Yatak Odası 21.1 m<sup>2</sup> - E. Banyo 5,0 m<sup>2</sup> Misafir Suiti 20,6 m<sup>2</sup> - M. Yatak Odası 16,8 m<sup>2</sup> - M. Banyo 3,8 m<sup>2</sup> Yatak Odası 12,9 m<sup>2</sup> 17,8 m<sup>2</sup> Sofa Banvo 4.2 m<sup>2</sup> Giris Holü 9.5 m<sup>2</sup> Hol 3,3 m<sup>2</sup> Balkon 6,9 m<sup>2</sup>

### 9C BLOK

BAĞIMSIZ BÖLÜMLER: C2-1

**BAHÇE DUBLEKS** 

NET ALAN 212,1 m<sup>2</sup>
BRÜT ALAN 310,4 m<sup>2</sup>

**GENEL BRÜT ALAN** 

310,4 m<sup>2</sup>

• Genel Brût Alan, Daire Brût Alanı'na ortak alanlardan gelen pay eklenerek hesap edilmiştir.

Daire planı ölçeksizdir.
 Sinpaş Yapı A.Ş. proje üzerinde gerekli gördüğü değişiklikleri yapma hakkını saklı tutar.

Yaşam Alanı 25,6 m<sup>2</sup> Ebeveyn Suiti : 19,5 m<sup>2</sup> - E. Yatak Odası: 15,8 m² - E. Banyo 3,7 m<sup>2</sup> Yatak Odası 1 : 9,6 m<sup>2</sup> Yatak Odası 2 : 12,0 m<sup>2</sup> Giriş Holü 3,6 m<sup>2</sup> 6,5 m<sup>2</sup> Hol 4,1 m<sup>2</sup> Banyo