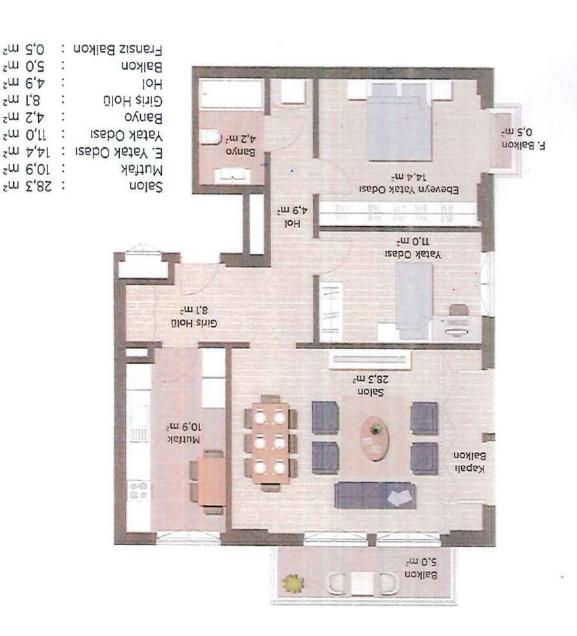

#### ZEMIN KAT

Ebeveyn Suiti 26,1 m<sup>2</sup> - E. Yatak Odası 21.1 m<sup>2</sup> - E. Banyo 5,0 m<sup>2</sup> Misafir Suiti 20,6 m<sup>2</sup> - M. Yatak Odası 16,8 m<sup>2</sup> - M. Banyo 3,8 m<sup>2</sup> Yatak Odası 12,9 m<sup>2</sup> 17,8 m<sup>2</sup> Sofa Banvo 4.2 m<sup>2</sup> Giris Holü 9.5 m<sup>2</sup> Hol 3,3 m<sup>2</sup> Balkon 6,9 m<sup>2</sup>

Daire planı ölçeksizdir.
 Sinpaş Yapı A.Ş. proje üzerinde gerekli gördüğü değişiklikleri yapma hakkını saklı tutar.

Yaşam Alanı 25,6 m<sup>2</sup> Ebeveyn Suiti : 19,5 m<sup>2</sup> - E. Yatak Odası: 15,8 m² - E. Banyo 3,7 m<sup>2</sup> Yatak Odası 1 : 9,6 m<sup>2</sup> Yatak Odası 2 : 12,0 m<sup>2</sup> Giriş Holü 3,6 m<sup>2</sup> 6,5 m<sup>2</sup> Hol 4,1 m<sup>2</sup> Banyo