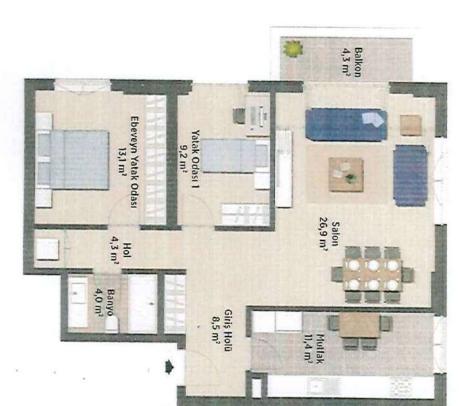

Yaşam Alanı Yatak Odası 1 Yatak Odası 2 Banyo Giriş Holü

26,6 m²
13,1 m²
9,3 m²
4,2 m²
7,0 m²
3,7 m²
4,4 m²

Balkon HOI 

 Yaşam Alanı
 34,1 m²

 Yatak Odası
 13,3 m²

 Banyo
 4,0 m²

 Çamaşır Odası
 1,4 m²

 Giriş Holü
 3,7 m²

GENEL BRÜT ALAN

122,8 m<sup>2</sup> 90,0 m<sup>2</sup>

145,2 m<sup>2</sup>

ISTANBUL FINANS MERKETI

Mutfak Hol Giriş Holü Salon Yatak Odası 1 E. Yatak Odası: 26,9 m² 11,4 m² 13,1 m² 9,2 m² 8,5 m² 4,3 m² 4,0 m²