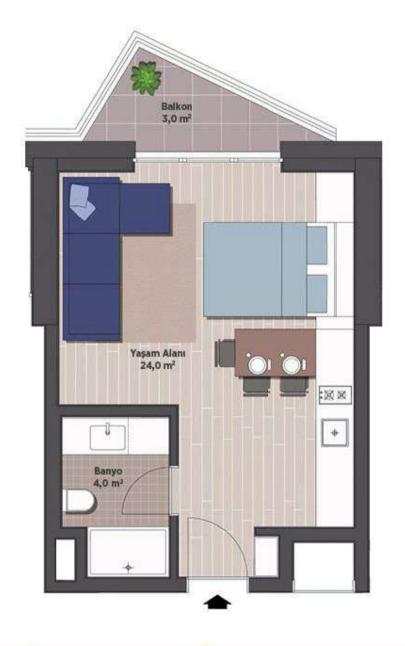

Brüt Alan, Daire Brüt Alanı'na ortak alanlardan gelen pay eklenerek hesap edilmiştir.

Daire plani ölçeksizdir.
 Sinpaş Yapı A.Ş. proje üzerinde gerekli gördüğü değisiklikleri yapma hakkını saklı tutar.



Yaşam Alanı : 20,1 m² Yatak Odası : 11,4 m² Banyo : 4,0 m² Giriş Holü : 3,5 m²

# TIME RESIDENCE

BAĞIMSIZ BÖLÜMLER: 47,57,67,77,87, 97,107,116,126,136,146,156,166,176,186, 196,206,215,225,235,245,255

1+1

NORMAL KAT



| NET ALAN  | 39,1 m²             |
|-----------|---------------------|
| BRÜT ALAN | 47,2 m <sup>2</sup> |

**GENEL BRÜT ALAN** 

68,1 m<sup>2</sup>

TIME

• Genel Brût Alan, Daire Brût Alanı'na ortak alanlardan gelen pay eklenerek hesap edilmiştir.

• Daire planı ölçeksizdir. • Sinpaş Yapı A.Ş. proje üzerinde gerekli gördüğü değişiklikleri yapma hakkını saklı tutar.



Yaşam Alanı : 24,0 m² Banyo : 4,0 m² Balkon : 3,0 m²

### TIME RESIDENCE

BAĞIMSIZ BÖLÜMLER: 59, 79, 89, 109, 128, 138, 158, 178, 188, 208, 227, 237, 257, 267, 272

STÜDYO

NORMAL KAT



| NET ALAN  | 28,0 m <sup>2</sup> |
|-----------|---------------------|
| BRÜT ALAN | 36,8 m²             |

GENEL BRÜT ALAN

51,3 m<sup>2</sup>

TIME

Genel Brût Alan, Daire Brût Alanı'na ortak alanlardan gelen pay eklenerek hesap edilmiştir.

Daire plani ölçeksizdir.
 Sinpaş Yapı A.Ş. proje üzerinde gerekli gördüğü değisiklikleri yapma hakkını saklı tutar.



#### 1. BODRUM KATI

Salon : 62,4 m²
Mutfak : 19,7 m²
Yardımcı Odası : 8,9 m²
Yardımcı Odası Banyo : 3,4 m²
WC : 2,9 m²
Hol : 18,6 m²
Teras : 38,5 m²

#### ZEMIN KAT

Ebeveyn Suiti 26,1 m<sup>2</sup> - E. Yatak Odası 21.1 m<sup>2</sup> - E. Banyo