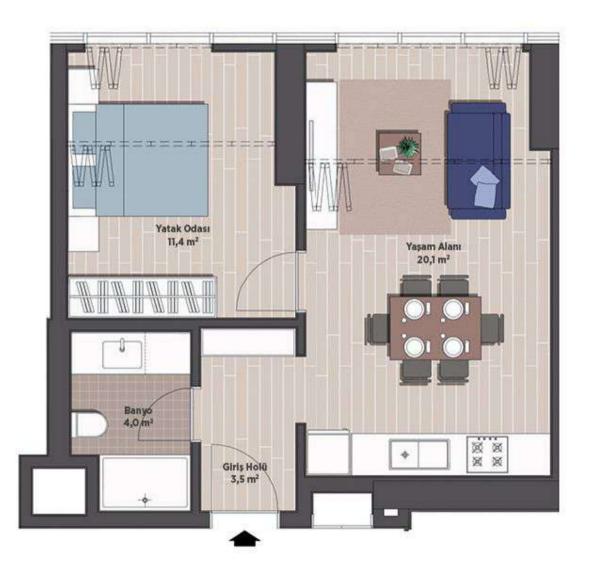

Sinpaş Yapı A.Ş. proje üzerinde gerekli gördüğü değisiklikleri yapma hakkını saklı tutar.



Yaşam Alanı 23,2 m<sup>2</sup> Yatak Odası 1 8,5 m<sup>2</sup> Yatak Odası 2 : 12,0 m<sup>2</sup> Çamaşır Odası: 2,2 m<sup>2</sup> Banyo 4,4 m<sup>2</sup> Giriş Holü 3,4 m<sup>2</sup> Hol 4,8 m<sup>2</sup> Balkon 3,0 m<sup>2</sup>

## TIME RESIDENCE

BAĞIMSIZ BÖLÜMLER: 51, 71, 91, 101, 120, 140, 150, 170, 190, 200, 219, 239, 249, 264, 274, 279

2+1

NORMAL KAT



| NET ALAN  | 58,8 m² |
|-----------|---------|
| BRÜT ALAN | 73,1 m² |

GENEL BRÜT ALAN

103,7 m<sup>2</sup>

TIME FINANS SEHIR

Genel Brüt Alan, Daire Brüt Alanı'na ortak alanlardan gelen pay eklenerek hesap edilmiştir.

Daire plani ölçeksizdir.
 Sinpaş Yapı A.Ş. proje üzerinde gerekli gördüğü değisiklikleri yapma hakkını saklı tutar.



Yaşam Alanı : 20,1 m² Yatak Odası : 11,4 m² Banyo : 4,0 m² Giriş Holü : 3,5 m²

# TIME RESIDENCE

BAĞIMSIZ BÖLÜMLER: 47,57,67,77,87, 97,107,116,126,136,146,156,166,176,186, 196,206,215,225,235,245,255

1+1

NORMAL KAT



| NET ALAN  | 39,1 m²             |
|-----------|---------------------|
| BRÜT ALAN | 47,2 m <sup>2</sup> |

**GENEL BRÜT ALAN** 

68,1 m<sup>2</sup>

TIME

• Genel Brût Alan, Daire Brût Alanı'na ortak alanlardan gelen pay eklenerek hesap edilmiştir.

• Daire planı ölçeksizdir. • Sinpaş Yapı A.Ş. proje üzerinde gerekli gördüğü değişiklikleri yapma hakkını saklı tutar.



Yaşam Alanı : 24,0 m² Banyo : 4,0 m² Balkon : 3,0 m²

### TIME RESIDENCE

BAĞIMSIZ BÖLÜMLER: 59, 79, 89, 109, 128, 138, 158, 178, 188, 208, 227, 237, 257, 267, 272

STÜDYO

NORMAL KAT



| NET ALAN  | 28