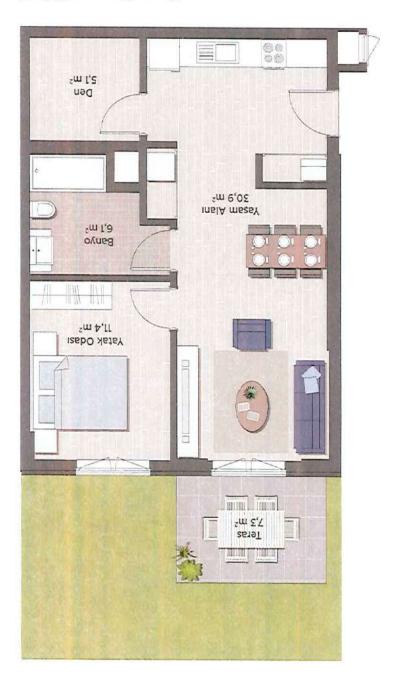

Yaşam Alanı : 17,4 m²
Yatak Odası : 11,4 m²
Hol : 2,0 m²
Banyo : 4,2 m²
Teras : 7,5 m²