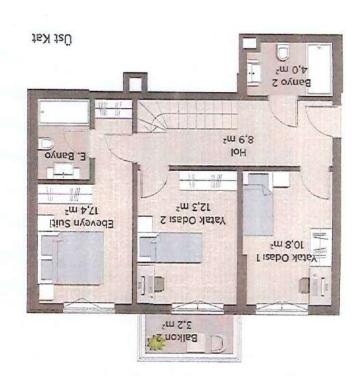

Yaşam Alanı : 22,0 m²
Yatak Odası 1 : 8,7 m²
Yatak Odası 2 : 12,0 m²
Banyo : 4,3 m²
Çamaşır Odası : 2,2 m²
Giriş Holü : 3,4 m²
Hol : 4,8 m²