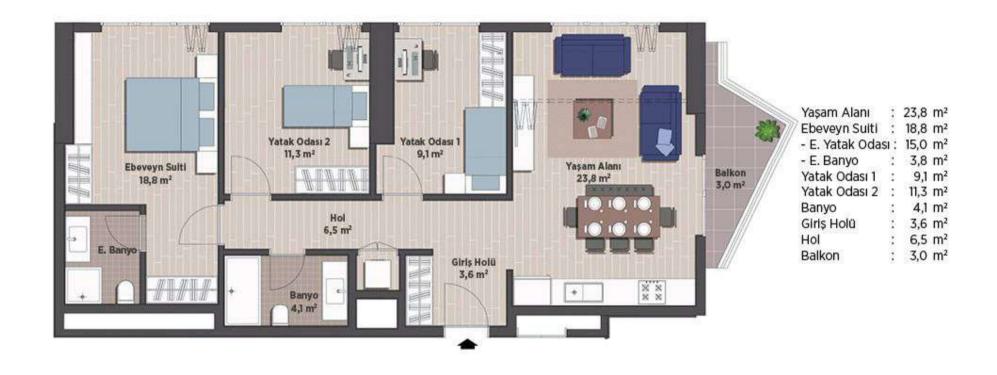

Daire planı ölçeksizdir.
 Sinpaş Yapı A.Ş. proje üzerinde gerekli gördüğü değişiklikleri yapma hakkını saklı tutar.

Yaşam Alanı 25,6 m<sup>2</sup> Ebeveyn Suiti : 19,5 m<sup>2</sup> - E. Yatak Odası: 15,8 m² - E. Banyo 3,7 m<sup>2</sup> Yatak Odası 1 : 9,6 m<sup>2</sup> Yatak Odası 2 : 12,0 m<sup>2</sup> Giriş Holü 3,6 m<sup>2</sup> 6,5 m<sup>2</sup> Hol 4,1 m<sup>2</sup> Banyo