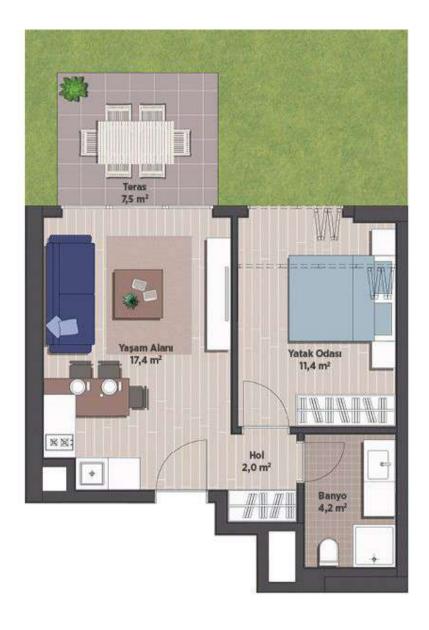

Yaşam Alanı : 17,4 m²
Yatak Odası : 11,4 m²
Hol : 2,0 m²
Banyo : 4,2 m²
Teras : 7,5 m²