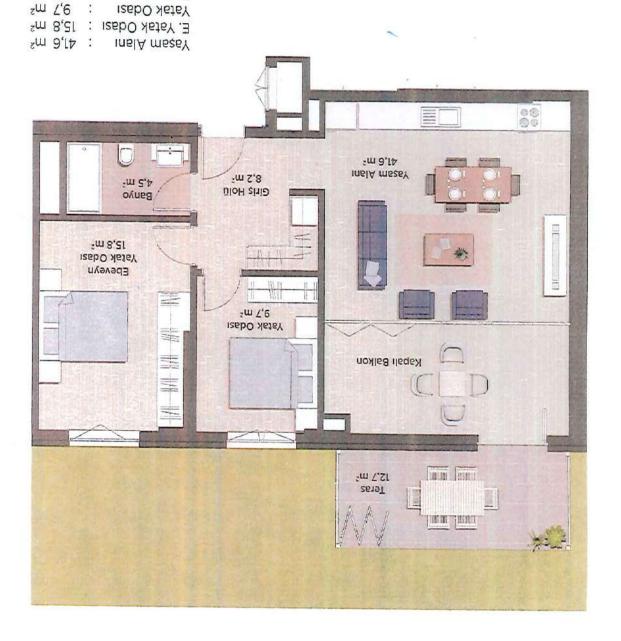

2m 6,8 IOH zW L'9 CITIS HOLD 4,0 m² Banyo 2 2" t'E Banyo 1 3,2 m2 Balkon 2 : 10,5 m² Balkon 1 Yatak Odası 2 : 12,5 m² Yatak Odası 1 : 10,8 m² 2,8 m² E. Banyo E. Yatak Odası: 13,6 m² Ebeveyn Suiti : 17,4 m² 2'U L'6 Mutfak : 34'1 ms Salon