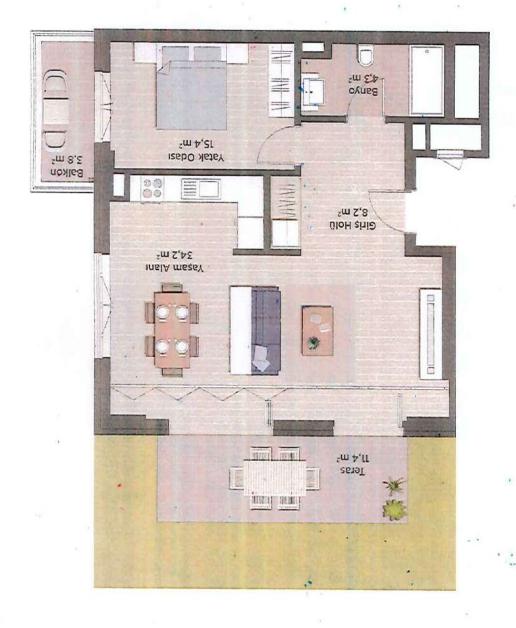

8,2 m<sup>2</sup> Giris Holü 4,3 m2 Banyo : 12'4 ms Yatak Odası : 34,2 m2 InalA maşeY

3,8 m² Balkon 11't Ws Teras

GENEL BRÜT ALAN

100,6 m²

85,1 m<sup>2</sup> **ИАЈА Т**ÜЯВ 28'4 ms **NAJA T**3N

• Daire plani ölceksizdir. • Sinpas Yapı A.S. proje üzerinde gerekli gördüğü değisiklikleri yapma hakdını saklı tutar. Genel Brüt Alan, Daire Brüt Alanı'na ortak alanlardan gelen pay eklenerek hesap edilmiştir.