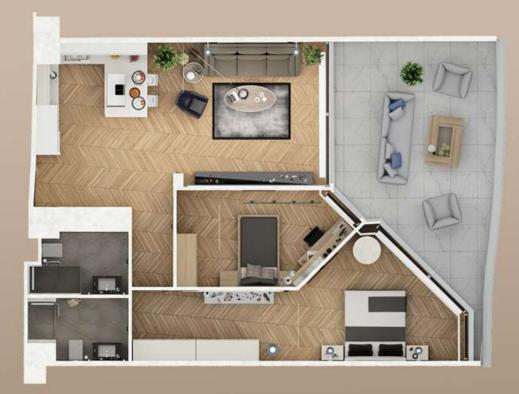

### 2+1 Gross:141.48 sqm

| Living room + Kitchen | 37.00 sqm  |
|-----------------------|------------|
| Hall                  | 1.60 sqm   |
| Bathroom + WC         | 4.36 sqm   |
| Bedroom               | 23.25 sqm  |
| En-suite bathroom     | 3.75 sqm   |
| Room                  | 11.75 sqm  |
| Terrace               | 23.70 sqm  |
| Total Net             | 105.31 sqm |