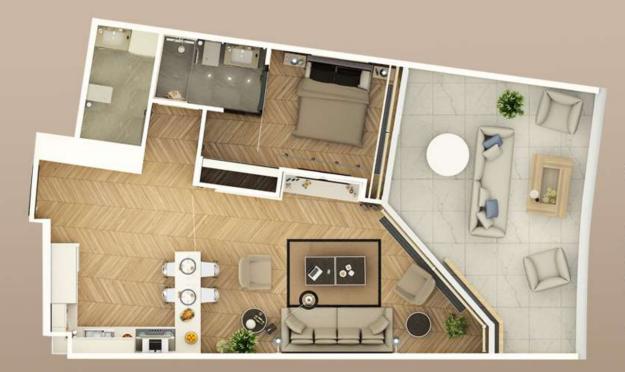

### 2+1 Gross:141.48 sqm

| Living room + Kitchen | 37.00 sqm  |
|-----------------------|------------|
| Hall                  | 1.60 sqm   |
| Bathroom + WC         | 4.36 sqm   |
| Bedroom               | 23.25 sqm  |
| En-suite bathroom     | 3.75 sqm   |
| Room                  | 11.75 sqm  |
| Terrace               | 23.70 sqm  |
| Total Net             | 105.31 sqm |