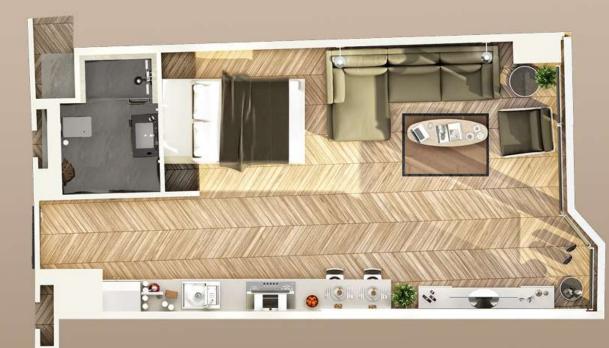

### **1+0** Gross:73.71 sqm

| Living room + Kitchen | 45.60 sqm |
|-----------------------|-----------|
| Bathroom + WC         | 5.00 sqm  |
| Total Net             | 49.60 sqm |