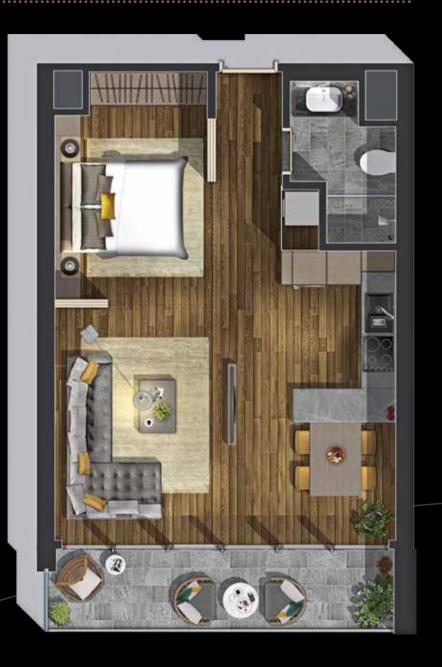

#### FLOOR PLANS

1+1 A

Total Sales Area : 81,51 m<sup>2</sup> Gross : 61,72 m<sup>2</sup> Net : 56,61 m<sup>2</sup> Living Room+Kitchen : 32,56 m<sup>2</sup> Bedroom : 11,11 m<sup>2</sup> Bathroom : 4,20 m<sup>2</sup> Balcony : 8,74 m<sup>2</sup>

#### FLOOR PLANS