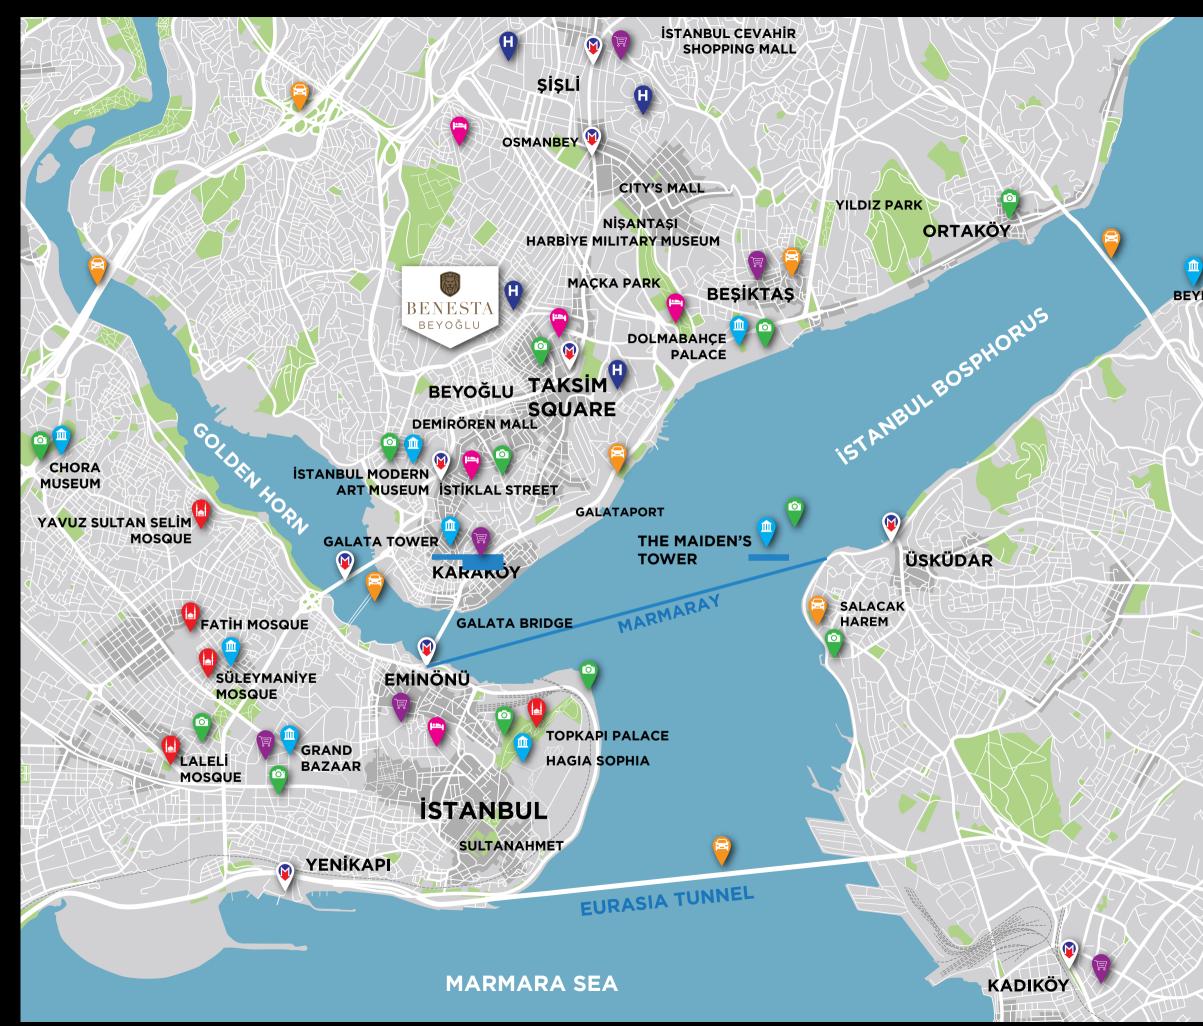

# BENESTA beyoğlu

| Titanic Downtown                           | 20 m   |
|--------------------------------------------|--------|
| Hilton DoubleTree                          | 200 m  |
| Demirören Shopping Mall                    | 700 m  |
| Acıbadem Hospital                          | 800 m  |
| Karaköy Funicular                          | 900 m  |
| Istiklal Street                            | 1 km   |
| Şişhane Metro                              | 1 km   |
| Taksim Square                              | 2 km   |
| Galataport                                 | 2 km   |
| Nişantaşı                                  | 2 km   |
| City's Shopping Mall                       | 2 km   |
| Cevahir Shopping Mall                      | 2 km   |
| Memorial, Şişli Etfal ve American Hospital | 2.5 km |
| Cihangir                                   | 3 km   |
| Karaköy                                    | 3 km   |
| Sultanahmet Square                         | 3 km   |
| E-5                                        | 3.2 km |
| Marmaray ve Avrasya Tunnel                 | 4 km   |
| Zorlu Center                               | 4 km   |
| Kanyon Shopping Mall                       | 5 km   |
| TEM Highway                                | 8.7 km |
| Istanbul Airport                           | 42 km  |
|                                            |        |