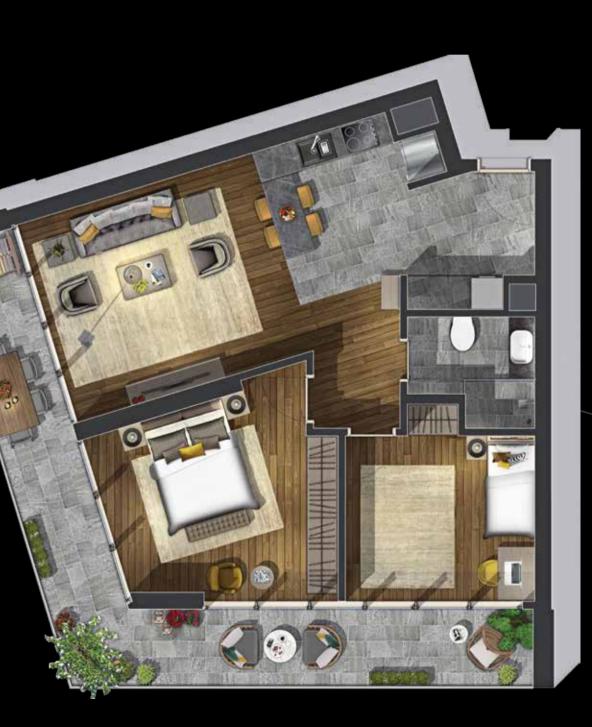

## 2+1 A1

Total Sales Area : 137,25 m<sup>2</sup> Gross : 103,52 m<sup>2</sup> Net : 94,34 m<sup>2</sup> Living Room+Kitchen : 37,38 m<sup>2</sup> Bedroom : 12,34 m<sup>2</sup> Bedroom : 16,82 m<sup>2</sup> Bathroom : 4,55 m<sup>2</sup> Balcony : 23,25 m<sup>2</sup>