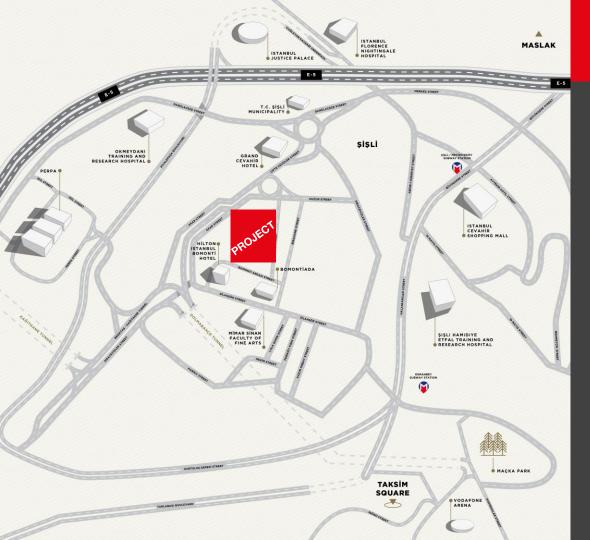

### PROJECT LOCATION

The project is located in the most popular district of Istanbul, Bomonti, the growing region that attracts investors attention, and recognized by easy access to most of the vital places in the city, and its proximity to the shopping centers, airports, city center, hospitals, universities and schools.

- ✓ 1 minute to the Hilton Bomonti Hotel
- √ 5 minutes to Okmeydan hospital
- ✓ 5 minutes to Taksim Square
- ✓ 5 minutes to the E5 Highway
- ✓ 7 minutes to the Metro
- ✓ 20 minutes to Ataturk International Airport
- √ 30 minutes to Istanbul's third airport